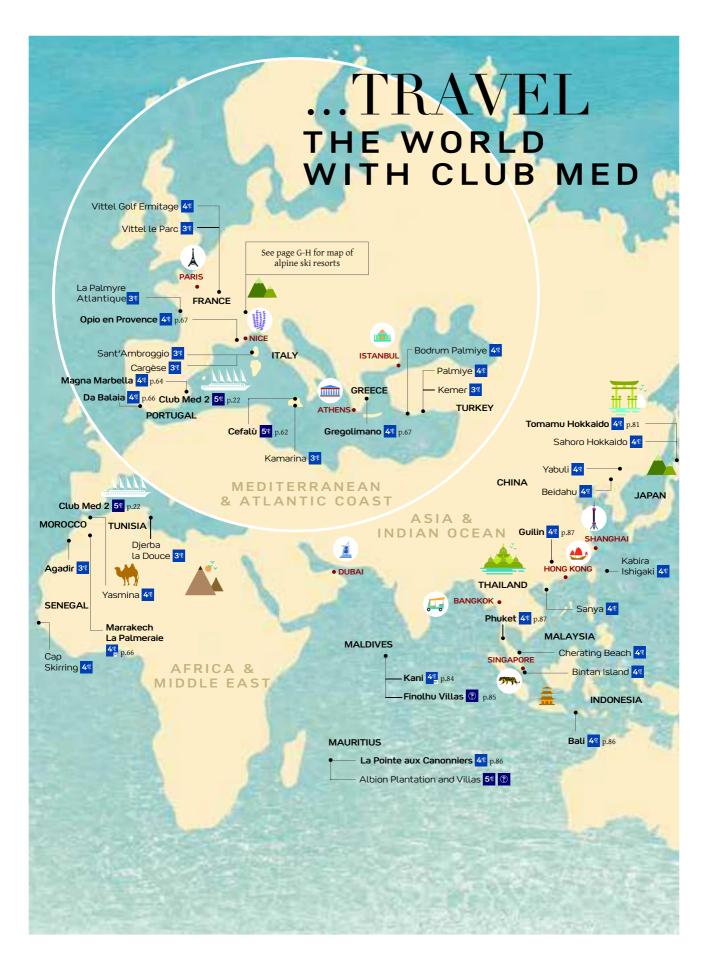

#### **EUROPE & MEDITERRANEAN**

- 60 Discover your destination
- 62 Cefalù, Italy
- 64 Magna Marbella, Spain
- **66** Marrakech la Palmeraie, Morocco & Da Balaia, Portuga
- 67 Opio en Provence, France & Gregolimano, Greece

### EUROPE AND ASIA MOUNTAIN RESORTS

- 68 Discover your destinatio
- **70** Our all-inclusive ski offer
- 72 Les Arcs Panorama, France
- 74 Samoëns Morillon Grand Massif, Franc
- **76** Val Thorens, France
- **78** Valmorel & Val d'Isère, France
- 79 Peisey-Vallandry & La Plagne, France
- **80** Pragelato Vialattea & Cervinia, Italy
- 81 Arcs Extrême, France & Tomamu Hokkaido, Japan

### ASIA & INDIAN OCEAN

- 82 Discover your destination
- 84 Kani, Maldives
- 86 La Pointe aux Canonniers, Mauritius & Bali, Indonesia
- 87 Phuket, Thailand & Guilin, China

# DISCOVER THE WORLD

Each of Club Med's resorts boasts a unique setting nestled in the most beautiful natural landscapes, steps away from wonders of the world, rainforests, majestic mountains, and pristine island beaches...

All of our resorts around the world blend seamlessly with their environment and draw inspiration from local culture and nature.