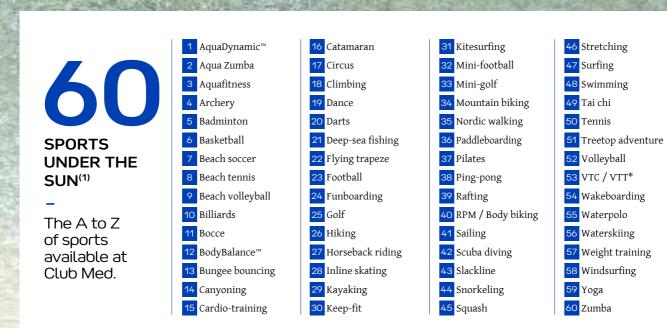

### SPORTS AND INSTRUCTION

We are the largest sports school in the world! With over 60 sports and activities to choose from, including Circus Schools and sailing – all with top-of-the-line equipment and expert instructors... all-inclusive.

### WORLD'S BEST SPORTS SCHOOL

With more than 60 sports activities from the most traditional to the most innovative, Club Med offers sports in the most beautiful destinations in the world. Enjoy top-notch equipment, training courses, open lessons & professional coaching.