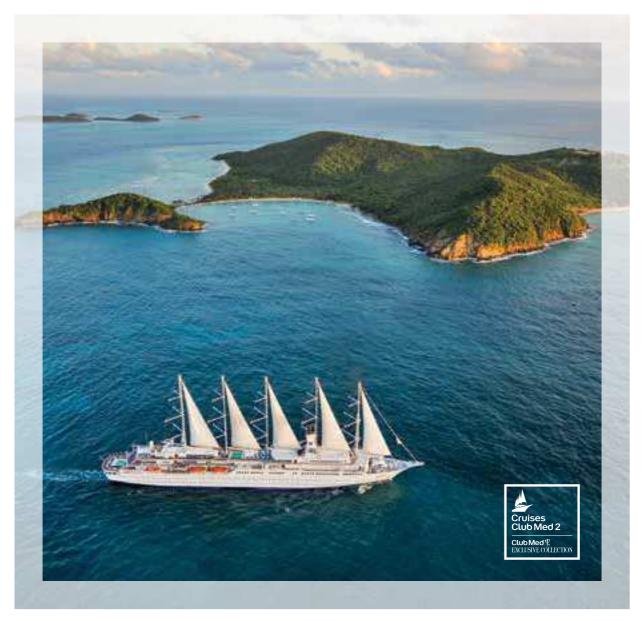

### CLUB MED 2 CRUISES

## SAIL AROUND THE WORLD

Sail away... Each stately cabin is first-class, with a window boasting an ocean view. In the summer months, discover sunny Mediterranean islands, the Aegean Sea and the Cyclades. In the winter, glide through the Caribbean and visit breathtaking beaches.

From small colorful ports, such as Bonifacio in Corsica or Positano in Italy, to botanic gardens, or from swimming with stingrays to experiencing new cultures, your voyage will be full of surprises.

We also offer specialty cruises dedicated to family vacations and even golf. On the Club Med 2, we take care of everything. All you have to do is relax and sail with the flow.

### RECIPE FOR HAPPINESS

170 Superior Cabins, 5 Deluxe Cabins, 10 luxurious Suites and an exclusive Ship-owners Suite.Every room on board has an ocean view5-masted sailboat (637-foot long),

8 teak decks, 2 gourmet restaurants, 2 saltwater pools, 2 saunas and multiple bars