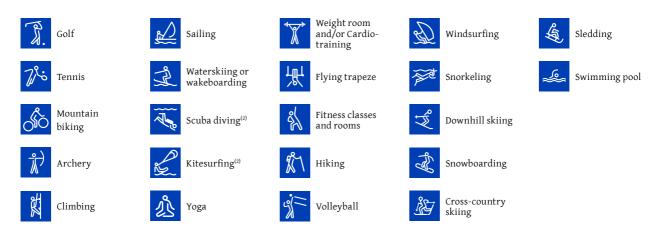

### SPORTS AND INSTRUCTION

We are the largest sports school in the world! With over 60 sports and activities to choose from, including Circus Schools and sailing – all with top-of-the-line equipment and expert instructors... all-inclusive.

### WORLD'S BEST SPORTS SCHOOL

With more than 60 sports activities from the most traditional to the most innovative, Club Med offers sports in the most beautiful destinations in the world. Enjoy top-notch equipment, training courses, open lessons & professional coaching.