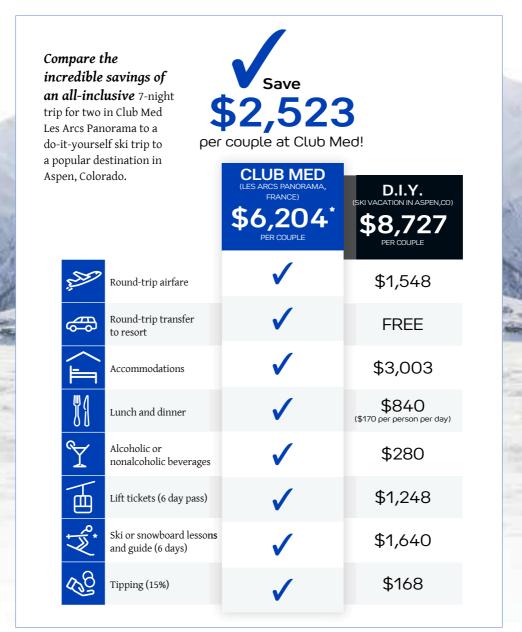

your children amaze you with their new culinary talent! Cooking dishes centered around bread, your children will make up the menu by finding ingredients in black light. Experience this interactive concept.



## CLIMBING VAL THORENS, FRANCE

Race on one of the 3 lanes of the fun, specially climbing wall set up in the village's huge covered atrium!



WALK IN THE HEART OF THE VILLAGE VALMOREL, FRANCE

In this Resort featuring stately Beaufortin homes with typical colorful facades, go for a walk in the village and pick some scented mountain flowers cheese.

Europe and asia mountain resorts \$69



With Club Med's all-inclusive ski lessons, lift tickets, bottomless fondues, fun-filled kids' clubs and more, peace of mind starts from day one. Leave it all to us!

## #AllInclusiveAllExclusive



لے) SAVE TIME

Have everything arranged for you before you arrive with our **EASY ARRIVAL SERVICE.** Once you've booked your ski vacation, register for your ski or snowboard

lessons, your children's clubs and have your ski gear ready for you in the ski room. Start enjoying your vacation from the moment you arrive.

\*Club Med price: Price is for 2 adults for a double occupancy in a Club Room for a 7-night stay. Round-trip flight included from San Fransisco (SFO) to Geneva (GVA) based on travel January 13 to January 20, 2019. Transfers to and from resort included. Membership fees included (\$60/adult). Trip booked before June 1st, 2018. Early booking rates apply.

₩70



### ARRIVE RELAXED

At Club Med, you'll always find convenient, stress-free travel at a great value. Packages offer ai