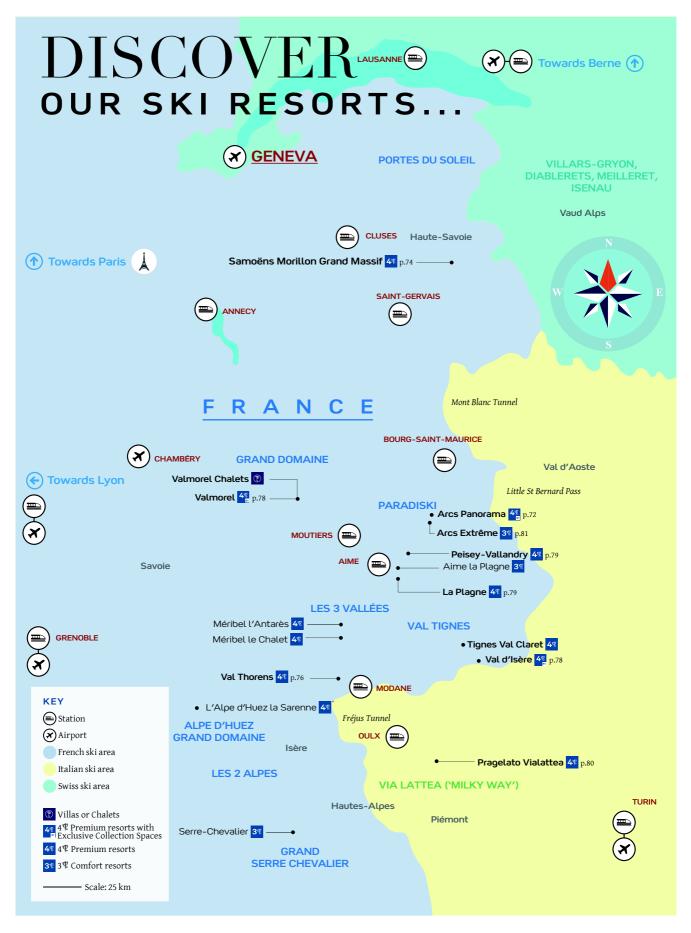

### EUROPE AND ASIA MOUNTAIN RESORTS

- 68 Discover your destinatio
- **70** Our all-inclusive ski offer
- 72 Les Arcs Panorama, France
- 74 Samoëns Morillon Grand Massif, Franc
- **76** Val Thorens, France
- **78** Valmorel & Val d'Isère, France
- 79 Peisey-Vallandry & La Plagne, France
- **80** Pragelato Vialattea & Cervinia, Italy
- 81 Arcs Extrême, France & Tomamu Hokkaido, Japan