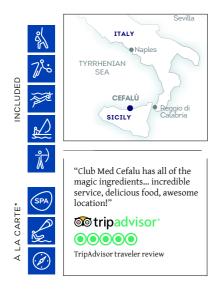

ce



Must-trus Experiences ?



DINNER AT THE PALAZZO CEFALÙ, ITALY

In an 18<sup>th</sup> century palace, refurbished as an Italian art pavilion, sample culinary specialties served by the plate, from a menu designed by the famous Milanese chef Andrea Berton.



#### ANDALUSIAN DELIGHT MAGNA MARBELLA, SPAIN

Lose yourself in the alleys of Casco Antiguo, the old town of Marbella, and take a moment on Plaza de los Naranjos - the place of orange trees - to drink coffee and watch people passing by.



WATER SKIING GREGOLIMANO, GREECE

From one of the four dedicated pontoons, watch your little one, from 4 years, start on skis on the inner sea of Euboea. If you're lucky, you might see some dolphins!





#### CEFALÙ, ITALY

# THE DOLCE VITA REDISCOVERED

Cefalù Club Med ¶ Exclusive collection



#### THE FIRST EXCLUSIVE COLLECTION RESORT IN THE MEDITERRANEAN SET ON RUGGED CLIFFS BOASTING UNPARALLELED VIEWS AND SICILIAN-CHIC ART DE VIVRE.

Discover Club Med Cefalù, the only Exclusive Collection resort in Europe, perched atop a rugged cliff overlooking the Mediterranean Sea. Thrill and pleasure-seekers alike will be captivated by Sicily's adventurous and decadent flair. Wake up in your own private villetta and take in the gorgeous 180° view of the Mediterranean. Feel like exploring? Visit the medieval village of Savoca<sup>\*</sup> - any Godfather fan will recognize the familiar setting of Bar Vitelli. Try a paddleboard class on the pristine waters, or go for an energizing hike through the Madonie. End your perfect day with an exquisite dinner and experience the best of Italian cu