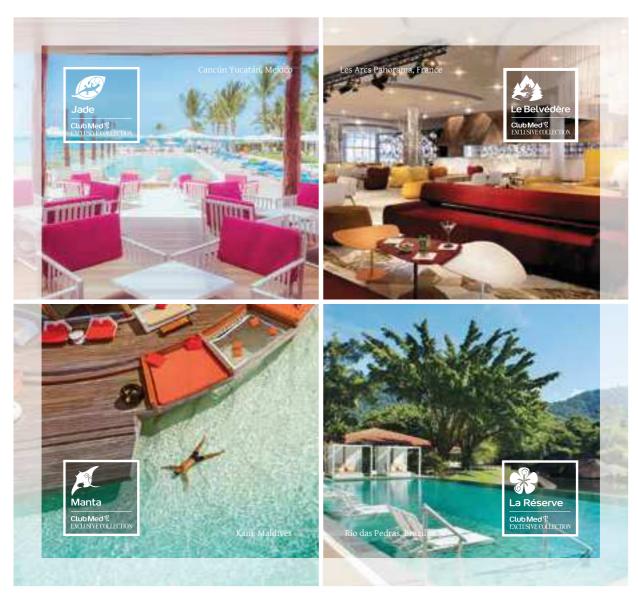

### CANCÚN YUCATÁN, MEXICO

- The only resort in Cancún to offer waterskiing
- Beautiful warm waters in the Nichupte Lagoon

### KANI, MALDIVES

- 200 species of corals
- Nearly 1,000 species of fish

## A PRIVILEGED EXPERIENCE

Live the dream in these Exclusive Collection resorts that combine exceptional settings, traditions and contemporary touches with Club Med's unique spirit to create the utmost luxurious vacation for you.

### EXCLUSIVE COLLECTION SPACES

.

Tiara Club Med ¶ Exclusive collection