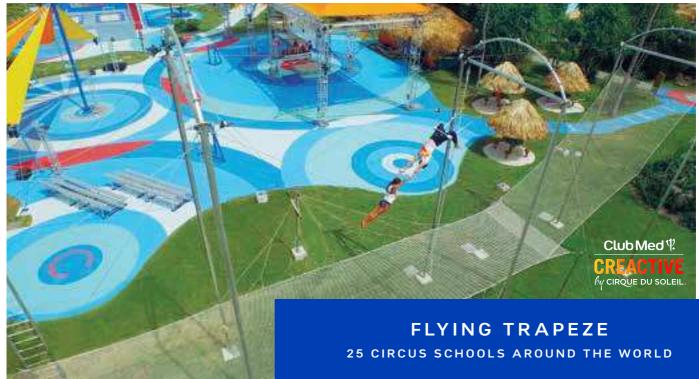

### FOLLOW THE GUIDE! OUR SPORTS SCHOOLS IN PICTURES (1):

### SPORTS AND INSTRUCTION

We are the largest sports school in the world! With over 60 sports and activities to choose from, including Circus Schools and sailing – all with top-of-the-line equipment and expert instructors... all-inclusive.

### WORLD'S BEST SPORTS SCHOOL

With more than 60 sports activities from the most traditional to the most innovative, Club Med offers sports in the most beautiful destinations in the world. Enjoy top-notch equipment, training courses, open lessons & professional coaching.

<sup>(1)</sup>Sports facilities differ between resorts. Please inquire. Some sports are available at extra cost. \*Mountain Biking / All-Terrain Biking

Get into the swing of things on a flying trapeze. Join us and view the most beautiful locations around the globe from different heights as you master the trapeze. Of course, you will be protected by a harness and safety net so... law of gravity? Forget about it!

### 9 SCHOOLS ALL OVER THE WORLD