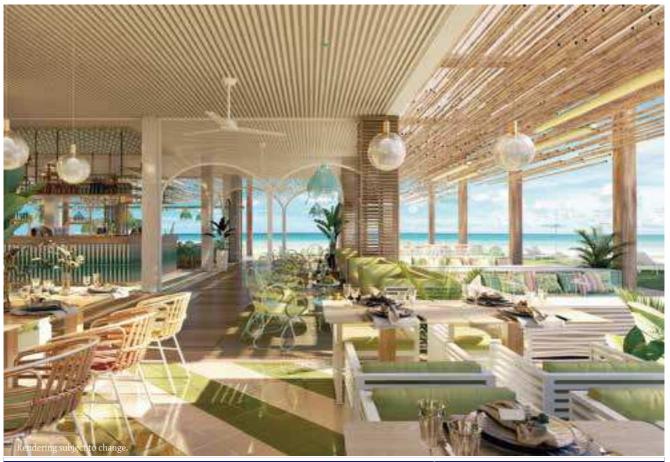

### FOODIE'S DELIGHT

Cooking is a serious art at Club Med. Our internationally trained chefs take care of breakfast, lunch, dinner and all-day snacking for you. Taste delicous Mexican specialties in Taco Arte, with a breathtaking ocean view. The hardest decision you'll ever make is to choose either the spicy stuffed crab or pizza bianca with ricotta cheese. Here's a tip: take both!