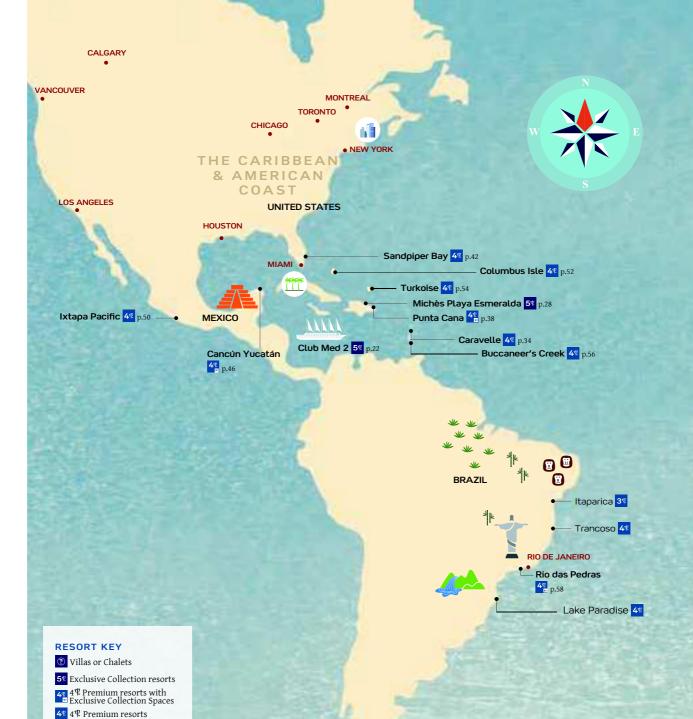

### AMERICAS, CARIBBEAN & MEXICO

- **26** Discover your destinatio
- 28 Michès Playa Esmeralda, Dominican Republi
- **34** Caravelle, Guadeloupe
- **38** Punta Cana, Dominican Republic
- **42** Sandpiper Bay, Florida, United States
- **46** Cancún Yucatán, Mexico
- **50** Ixtapa Pacific, Mexico
- 52 Columbus Isle, Bahama
- **54** Turkoise, Turks & Caicos
- **56** Buccaneer's Creek, Martinique
- 58 Rio das Pedras, Braz

## FIND happiness...

३५ 3 Comfort resorts

|                |                                                       |                                                                                                                    |                           |             | А                                       | Γ                    | Ή                   | JO                             | J                              | 57                                        | <b>\</b> ]                               | NI                                      | )                                           | A                                          |  |  |  |
|----------------|-------------------------------------------------------|--------------------------------------------------------------------------------------------------------------------|---------------------------|-------------|-----------------------------------------|----------------------|---------------------|--------------------------------|--------------------------------|-------------------------------------------|------------------------------------------|-----------------------------------------|---------------------------------------------|--------------------------------------------|--|--|--|
| С              | LUB MED ACTIV                                         | ITIES                                                                                                              |                           | Р           | RACT                                    |                      | INFORM              | ΙΑΤΙΟ                          | N                              | a                                         | CHILDREN'S                               |                                         |                                             |                                            |  |  |  |
|                | Included in your package<br>À la carte, at extra cost |                                                                                                                    |                           |             |                                         |                      |                     |                                | <u> </u>                       |                                           |                                          |                                         | hildre                                      | n                                          |  |  |  |
| С              | OMFORT LEVELS                                         | ;                                                                                                                  |                           |             | certain                                 |                      |                     | llness                         | " resort                       | cess⁺                                     | Program                                  | nas Club                                | nonths)                                     | ears)                                      |  |  |  |
| 5∜<br>4∜<br>4∜ |                                                       | • Resort not featured in this brochure.<br>Please visit website for details.<br>rts<br>Exclusive Collection Spaces |                           | Resort page | Seasonal resort (open on certain dates) | Surface area (acres) | Minimum age         | Top resorts for Spa & Wellness | Romantic / "Honeymoon" resorts | Internet and/or Wi-Fi access <sup>†</sup> | Club Med Baby Welcome Program $^{\circ}$ | Babysitting and/or Pyjamas Club<br>Med® | Baby Club Med <sup>®</sup> (4 to 23 months) | Petit Club Med <sup>®</sup> (2 to 3 years) |  |  |  |
| Α              | MERICAS, CARIBBI                                      | EAN & MEXICO                                                                                                       |                           |             |                                         |                      |                     |                                |                                |                                           |                                          |                                         |                                             |                                            |  |  |  |
| <b>5</b> ¶     | CRUISES                                               | Club Med 2                                                                                                         | NEW DESIGN <sup>(1)</sup> | 22          |                                         |                      | 8 yrs               | ~                              | ~                              | 0                                         |                                          |                                         |                                             |                                            |  |  |  |
|                | DOMINICAN REPUBLIC                                    | Michès Playa Esmeralda                                                                                             | NEW <sup>(1)</sup>        | 28          |                                         | 93                   |                     | ~                              | ~                              | •                                         |                                          |                                         | 0                                           | 0                                          |  |  |  |
| <b>4</b> ¶     | DOMINICAN REPUBLIC                                    | Punta Cana with Tiara Exclusive Collection Space                                                                   | NEW DESIGN(1)             | 38          |                                         | 104                  |                     | ~                              | ~                              | •†                                        | •                                        | 0                                       | 0                                           | 0                                          |  |  |  |
| 87             | MEXICO                                                | Cancún Yucatán with Jade Exclusive Collection Space                                                                | NEW DESIGN(1)             | 46          |                                         | 22                   |                     | ~                              | -                              | •                                         | •                                        | 0                                       |                                             | 0                                          |  |  |  |
|                | BRAZIL                                                | Rio das Pedras with La Réserve Exclusive Collection<br>Space                                                       | NEW DESIGN(1)             | 58          |                                         | 74                   |                     |                                |                                | 0                                         | •                                        | 0                                       |                                             | 0                                          |  |  |  |
| <b>4</b> 4     | UNITED STATES - FLORIDA                               | Sandpiper Bay                                                                                                      |                           | 42          |                                         | 37                   |                     | ~                              |                                | •                                         | •                                        | 0                                       | 0                                           | 0                                          |  |  |  |
|                | MEXICO                                                | Ixtapa Pacific                                                                                                     |                           | 50          |                                         | 37                   |                     | ~                              |                                | ٠                                         | ٠                                        | 0                                       | 0                                           | 0                                          |  |  |  |
|                | BAHAMAS                                               | Columbus Isle                                                                                                      | NEW DESIGN(1)             | 52          | ~                                       | 106                  | 2 yrs               | ~                              | ~                              | •                                         |                                          |                                         |                                             |                                            |  |  |  |
|                | WEST INDIES - GUADELOUPE                              | Caravelle                                                                                                          | NEW DESIGN(1)             | 34          | ~                                       | 47                   |                     | ~                              | ~                              | •                                         | •                                        | 0                                       | 0                                           | 0                                          |  |  |  |
|                | WEST INDIES - MARTINIQUE                              | Buccaneer's Creek                                                                                                  |                           | 56          | ~                                       | 57                   |                     | ~                              | ~                              | •                                         |                                          |                                         |                                             | <u> </u>                                   |  |  |  |
|                | BRAZIL                                                | Lake Paradise                                                                                                      |                           | •           | -                                       | 120                  |                     | ~                              | -                              | 0                                         | •                                        |                                         | 0                                           |                                            |  |  |  |
|                |                                                       | Trancoso                                                                                                           |                           | •           |                                         | 67                   |                     | ~                              |                                | 0                                         | •                                        | 0                                       |                                             | 0                                          |  |  |  |
|                | BRAZIL                                                |                                                                                                                    |                           | •           |                                         | -                    |                     |                                |                                | 0                                         | •                                        | 0                                       |                                             | Ĕ                                          |  |  |  |
| <b>3</b> ∜     | TURKS AND CAICOS                                      | Itaparica<br>Turkoise                                                                                              | NEW DESIGN <sup>(1)</sup> | 54          |                                         | 82<br>84             | 18 yrs              |                                |                                | •                                         | •                                        |                                         |                                             | <u> </u>                                   |  |  |  |
|                |                                                       | Turkoloc                                                                                                           |                           | 51          | Į                                       | 01                   | 10 910              |                                |                                |                                           |                                          |                                         | <u> </u>                                    |                                            |  |  |  |
|                | UROPE, MEDITERRA                                      |                                                                                                                    | l                         | I           | .                                       | 1                    | 1                   |                                |                                | 1                                         | 1                                        | 1                                       |                                             |                                            |  |  |  |
|                |                                                       | Cefalù                                                                                                             | NEW <sup>(1)</sup>        | 62          | ~                                       | 14                   | 8 yrs               | ~                              | ~                              | •                                         |                                          |                                         |                                             | <u> </u>                                   |  |  |  |
| 4¶<br>≊        | MOROCCO                                               | Marrakech la Palmeraie with Le Riad Exclusive Collection<br>Space                                                  |                           | 66          |                                         | 29                   |                     | ~                              | ~                              | •†                                        | •                                        | 0                                       |                                             | 0                                          |  |  |  |
| <b>4</b> %     | SPAIN                                                 | Magna Marbella                                                                                                     | NEW <sup>(1)</sup>        | 64          |                                         | 14                   |                     | ~                              |                                | •                                         |                                          | 0                                       | 0                                           | 0                                          |  |  |  |
|                | PORTUGAL                                              | Da Balaia                                                                                                          | NEW DESIGN <sup>(1)</sup> | 66          | ~                                       | 37                   |                     | <ul> <li>✓</li> </ul>          |                                | ٠                                         | ٠                                        | 0                                       | 0                                           | 0                                          |  |  |  |
|                | FRANCE                                                | Opio en Provence                                                                                                   | NEW DESIGN <sup>(1)</sup> | 67          |                                         | 116                  |                     | ~                              |                                | ٠                                         | ٠                                        | 0                                       | 0                                           | 0                                          |  |  |  |
|                |                                                       | Vittel Golf Ermitage                                                                                               |                           | •           | ~                                       | 1,483                |                     | <ul> <li>✓</li> </ul>          |                                | ٠                                         |                                          | 0                                       |                                             |                                            |  |  |  |
|                | GREECE                                                | Gregolimano                                                                                                        |                           | 67          | ~                                       | 54                   | 2 yrs               |                                |                                | ٠                                         |                                          | 0                                       |                                             |                                            |  |  |  |
|                |                                                       | Bodrum Palmiye                                                                                                     |                           | •           | ~                                       | 10                   |                     |                                |                                | ٠                                         |                                          |                                         |                                             |                                            |  |  |  |
|                | TURKEY                                                | Palmiye                                                                                                            |                           | •           | ~                                       | 49                   |                     | ~                              |                                | ٠                                         | •                                        | 0                                       | <b>O</b> <sup>(2)</sup>                     | 0                                          |  |  |  |
|                | MOROCCO                                               | Yasmina                                                                                                            |                           | •           | ~                                       | 42                   |                     | ~                              |                                | •                                         | •                                        | 0                                       |                                             | 0                                          |  |  |  |
|                | SENEGAL                                               | Cap Skirring                                                                                                       |                           | •           | <                                       | 215                  | 2 yrs               |                                |                                | •                                         |                                          |                                         |                                             |                                            |  |  |  |
| 3%             | FRANCE                                                | La Palmyre Atlantique                                                                                              |                           | •           | ~                                       | 64                   |                     | ~                              |                                | ٠                                         | ٠                                        | 0                                       |                                             | <b>O</b> <sup>(2)</sup>                    |  |  |  |
|                |                                                       | Vittel le Parc                                                                                                     |                           | •           | ~                                       | 1,483                |                     | ~                              |                                | ٠                                         | ٠                                        | 0                                       | 0                                           | 0                                          |  |  |  |
|                | FRANCE-CORSICA                                        | Cargèse                                                                                                            |                           | •           | <                                       | 30                   |                     |                                |                                | •                                         |                                          | 0                                       |                                             |                                            |  |  |  |
|                |                                                       | Sant'Ambroggio                                                                                                     |                           | •           | ~                                       | 19                   |                     |                                |                                | ٠                                         | ٠                                        | 0                                       |                                             |                                            |  |  |  |
|                | ITALY-SICILY                                          | Kamarina                                                                                                           |                           | •           | ~                                       | 237                  |                     | ~                              |                                | ٠                                         | ٠                                        | 0                                       |                                             | 0                                          |  |  |  |
|                | TURKEY                                                | Kemer                                                                                                              |                           | •           | ~                                       | 99                   | 18 yrs              |                                |                                | ٠                                         |                                          |                                         |                                             |                                            |  |  |  |
|                | MOROCCO                                               | Agadir                                                                                                             |                           | •           |                                         | 15                   |                     | ~                              |                                | •                                         | •                                        | 0                                       | 0                                           | 0                                          |  |  |  |
|                | TUNISIA                                               | Djerba la Douce                                                                                                    |                           | •           |                                         | 49                   |                     | ~                              |                                | ٠                                         | ٠                                        | 0                                       | 0                                           | 0                                          |  |  |  |
|                |                                                       |                                                                                                                    |                           |             |                                         |                      |                     |                                |                                |                                           |                                          |                                         |                                             |                                            |  |  |  |
| П              | NDIAN OCEAN & A                                       | SIA                                                                                                                |                           |             |                                         |                      |                     |                                |                                |                                           |                                          |                                         |                                             |                                            |  |  |  |
| P              | MALDIVES                                              | Finolhu Villas of Kani                                                                                             |                           | 84          |                                         | 12                   | 12 yrs              | ~                              | ~                              | •                                         |                                          |                                         |                                             | 1                                          |  |  |  |
|                | MAURITIUS                                             | Albion Plantation Villas                                                                                           |                           | •           |                                         | 32                   |                     | ~                              | ~                              | •†                                        | •                                        | 0                                       |                                             | 0                                          |  |  |  |
| 4∜             | MALDIVES                                              | Kani with Exclusive Collection Space Manta                                                                         | NEW DESIGN <sup>(1)</sup> | 85          |                                         | 30                   | 2 yrs <sup>††</sup> | ~                              | ~                              | •†                                        |                                          |                                         |                                             |                                            |  |  |  |
| 14             | MAURITIUS                                             | Albion Plantation                                                                                                  |                           | •           |                                         | 52                   |                     | ~                              | ~                              | •†                                        | •                                        | 0                                       |                                             | 0                                          |  |  |  |