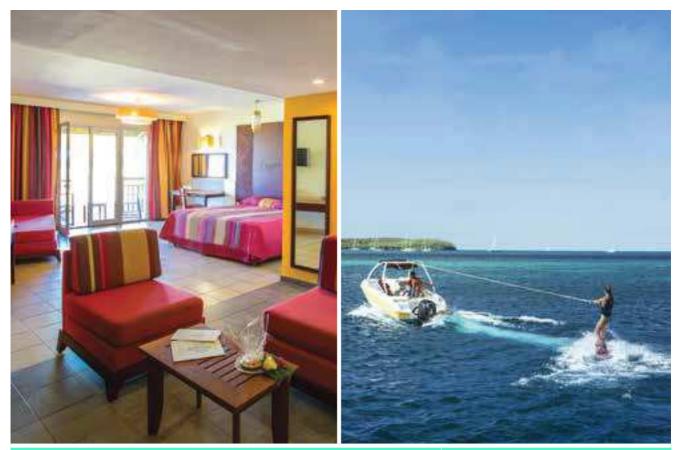

### BUCCANEER'S CREEK, MARTINIQUE

- Exclusive pontoon dedicated to waterskiing activity
- Beautiful site sheltered from the wind