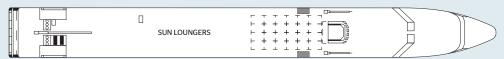

43 double or single cabins, spread over two decks.

The size of each cabin is between  $10\,\text{m}^2$  to  $15\,\text{m}^2$ , has all amenities and provides guests with all the comforts they need during their stay. The contemporary interior is decorated in gray and sand tones, combined with mauve and lilac shades.

Located on the upper deck, the restaurant, where all meals are served during the cruise, offers delicate cuisine in a refined setting, where large windows allow guests to fully enjoy the panorama. On this same deck is also the lounge/bar with a dance floor and central bar. The sun deck is the ideal place to relax and admire the landscapes, offering comfortable sun loungers, as well as a large shaded area.



#### MS LAFAYETTE

# DECKS AND TECHNICAL DETAILS

#### **SUN DECK**



#### **UPPER DECK**



#### **MAIN DECK**



#### **SUN DECK:**

- Sun loungers
- · Large shaded area

#### **UPPER DECK:**

- Restaurant
- · Lounge/bar with dancefloor
- Reception
- Outside cabins

#### MAIN DECK:

Outside cabins

Year of construction: 1992 Year of renovation: 2014

Number of decks: 2 Crew members: 24 Length: 90 meters Width: 10 meters

Number of cabins: 43 Number of passengers: 82

PRM cabin<sup>(1)</sup>: 1

The maximum capacity of the boat is 43 cabins. Depending on cruise requirements, this capacity may be contractually modified.

LOUNGE / BAR





# MS LAFAYETTE CABINS

#### Choose between 3 cabin categories:

Category A:

Cabin with a "premium" location.

Category B:

Cabin with an "intermediate" location.

Category C:

Cabin can be slightly smaller in size and wi