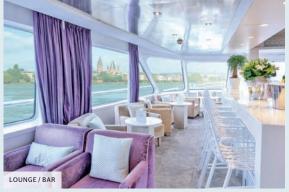

Located on the upper deck, the restaurant, where all meals are served during the cruise, offers delicate cuisine in a refined setting, where large windows allow guests to fully enjoy the panorama. On this same deck is also the lounge/bar with a dance floor and central bar. The sun deck is the ideal place to relax and admire the landscapes, offering comfortable sun loungers, as well as a large shaded area.

#### **UPPER DECK:**

- Restaurant
- · Lounge/bar with dancefloor
- Reception
- Outside cabins