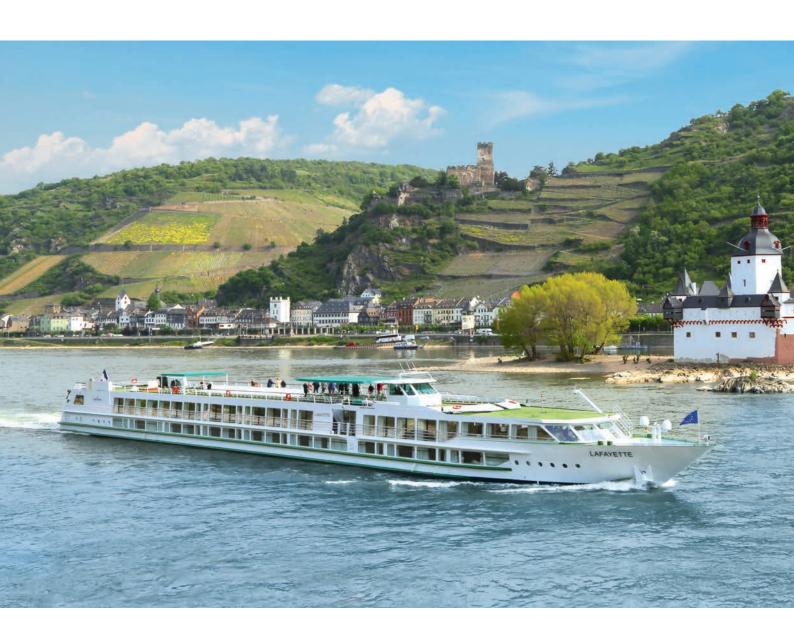

# MS LAFAYETTE Premium ship • 43 cabins • Rhine

SHIP CODE: LAF\_NV

# MS LAFAYETTE

This superb Premium ship that sails on the Rhine, was named after the Marquis de Lafayette, a great figure in French history and hero of the United States War of Independence.

Completely renovated in 2014, the MS Lafayette is an intimatesized Premium ship, 90 m long and 10 m wide. It can accommodate 82 passengers, in 43 double or single cabins, spread over two decks.

The size of each cabin is between  $10\,\text{m}^2$  to  $15\,\text{m}^2$ , has all amenities and provides guests with all the comforts they need during their stay. The contemporary interior is decorated in gray and sand tones, combined with mauve and lilac shades.

Located on the upper deck, the restaurant, where all meals are served during the cruise, offers delicate cuisine in a refined setting, where large windows allow guests to fully enjoy the panorama. On this same deck is also the lounge/bar with a dance floor and central bar. The sun deck is the ideal place to relax and admire the landscapes, offering comfortable sun loungers, as well as a large shaded area.