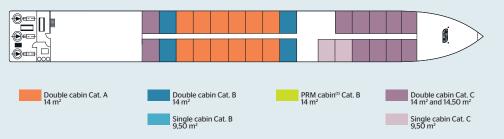

#### Choose between 3 cabin categories:

Category A:

Cabin with a "premium" location.

Category B:

Cabin with an "intermediate" location.

Category C:

Cabin can be slightly smaller in size and with a "standard" location.

# UPPER DECK - 14 CABINS with French balcony, sliding windows

Cat. A: • 10 double cabins - 2 adjustable twin beds - 14 m<sup>2</sup>

Cat. B: • 1 double cabin - 2 adjustable twin beds - 14 m<sup>2</sup>

- 1 PRM cabin<sup>(1)</sup> 1 large bed 14 m<sup>2</sup>
- 2 single cabins 1 bed 9,50 m<sup>2</sup>

## MAIN DECK - 29 CABINS with high sliding windows

Cat. A: • 12 double cabins - 2 adjustable twin beds - 14 m<sup>2</sup>

Cat. B: • 4 double cabins - 2 adjustable twin beds - 14 m<sup>2</sup>

Cat. C: • 8 double cabins - 2 adjustable twin beds - 14 m<sup>2</sup>

- 3 double cabins 1 large bed 14,50 m<sup>2</sup>
- 2 single cabins 1 bed 9,50 m<sup>2</sup>