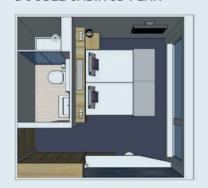

#### **DOUBLE CABIN 3D PLAN**

# UPPER DECK - 14 CABINS with French balcony, sliding windows

Cat. A: • 10 double cabins - 2 adjustable twin beds - 14 m<sup>2</sup>

Cat. B: • 1 double cabin - 2 adjustable twin beds - 14 m<sup>2</sup>

- 1 PRM cabin<sup>(1)</sup> 1 large bed 14 m<sup>2</sup>
- 2 single cabins 1 bed 9,50 m<sup>2</sup>

## MAIN DECK - 29 CABINS with high sliding windows

Cat. A: • 12 double cabins - 2 adjustable twin beds - 14 m<sup>2</sup>

Cat. B: • 4 double cabins - 2 adjustable twin beds - 14 m<sup>2</sup>

Cat. C: • 8 double cabins - 2 adjustable twin beds - 14 m<sup>2</sup>