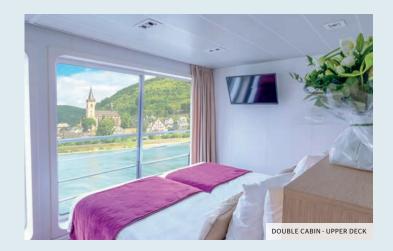

The size of each cabin is between  $10\,\text{m}^2$  to  $15\,\text{m}^2$ , has all amenities and provides guests with all the comforts they need during their stay. The contemporary interior is decorated in gray and sand tones, combined with mauve and lilac shades.

# UPPER DECK - 14 CABINS with French balcony, sliding windows

Cat. A: • 10 double cabins - 2 adjustable twin beds - 14 m<sup>2</sup>

Cat. B: • 1 double cabin - 2 adjustable twin beds - 14 m<sup>2</sup>

- 1 PRM cabin<sup>(1)</sup> 1 large bed 14 m<sup>2</sup>
- 2 single cabins 1 bed 9,50 m<sup>2</sup>

#### **AMENITIES**

- TV
- Telephone (for internal calls only)
- Safe
- Mini-bar
- Independent air-conditioning
- Electricity 220V
- Wi-Fi
- Bathroom with shower and toilet
- Hair dryer
- Selection of bath products
- Towels