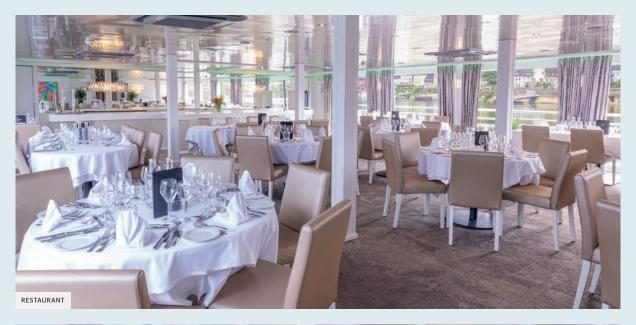

Located on the upper deck, the restaurant, where all meals are served during the cruise, offers delicate cuisine in a refined setting, where large windows allow guests to fully enjoy the panorama. On this same deck is also the lounge/bar with a dance floor and central bar. The sun deck is the ideal place to relax and admire the landscapes, offering comfortable sun loungers, as well as a large shaded area.