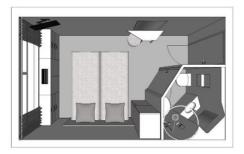

## **Cabins**

- Main Deck 1 double bed 11 m<sup>2</sup>
- Main deck 1 single bed 8 m<sup>2</sup>
- Main deck 2 adjustable twin beds 11 m<sup>2</sup>
- Main deck Suite 1 double bed 17 m<sup>2</sup>
- Upper deck 2 adjustable twin beds 11 m<sup>2</sup>

## Cabins equipments

- TV
- Telephone (for internal calls only)
- Bathroom with shower and toilet
- Towels
- Safe
- Independent air-conditioning
- Electricity 220V
- Wi-Fi

Please note that there is no laundry service on board the ship.