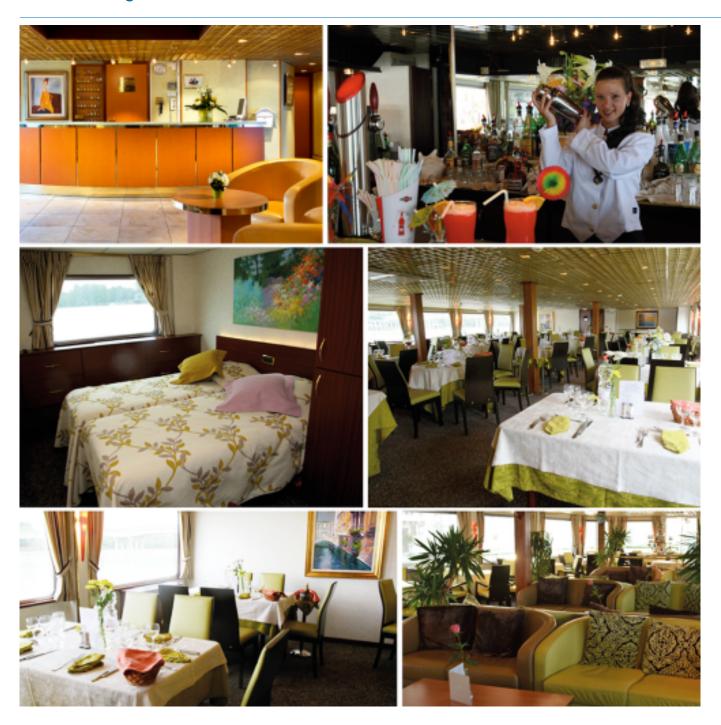

## Interior design

Edition 2018 - MIA\_V3 2 / 3

## Cabins equipments

- TV
- Telephone (for internal calls only)
- Bathroom with shower and toilet
- Towels
- Safe
- Independent air-conditioning
- Electricity 220V
- Wi-Fi

Please note that there is no laundry service on board the ship.