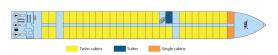

## **Cabins**

- Main Deck 1 double bed 11 m<sup>2</sup>
- Main deck 1 single bed 8 m<sup>2</sup>
- Main deck 2 adjustable twin beds 11 m<sup>2</sup>
- Main deck Suite 1 double bed 17 m<sup>2</sup>
- Upper deck 2 adjustable twin beds 11 m<sup>2</sup>

Year Built: 2000

Length: 110

Width: 11.40

Cabins outside

Year Renovated: 2017 Guest capacity: 154

Number of cabins: 78

Number of cabin decks: 2

### MAIN DECK 51 cabins