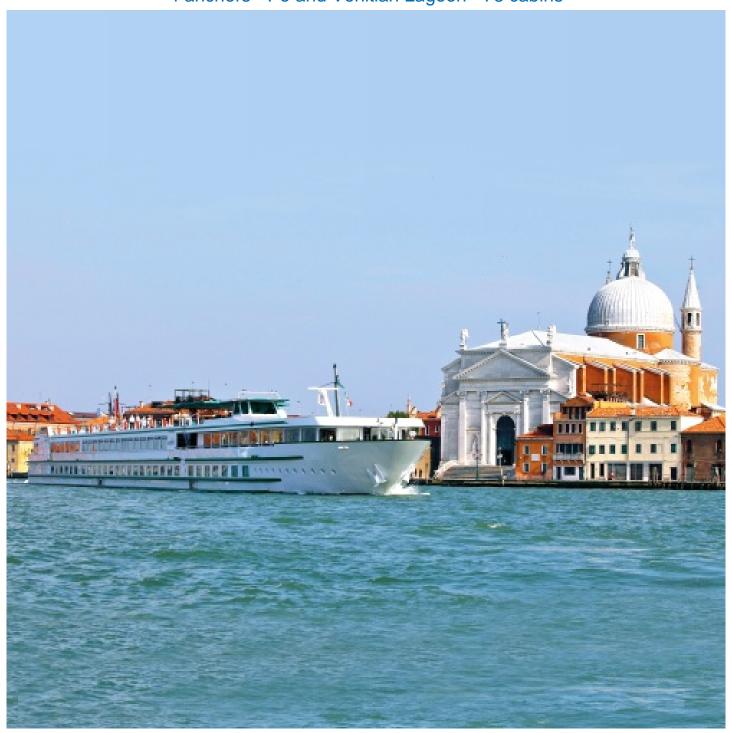

# MS Michelangelo

4 anchors - Po and Venitian Lagoon - 78 cabins

Edition 2018 - MIA\_V3 1/3

# MS Michelangelo

MS Michelangelo sails on the Po and Venitian Lagoon.