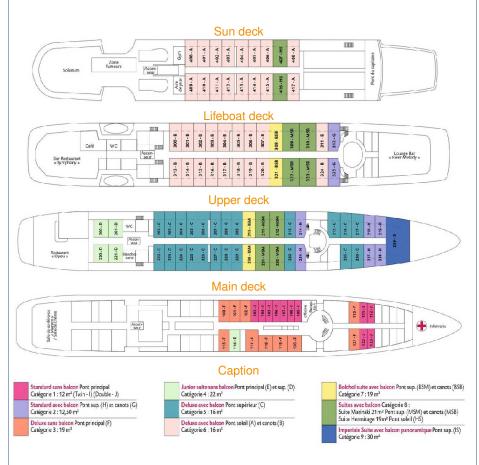

## **4-DECK SHIP**

The cabins:

- Standard without balcony : 39 sq. ft.
- Standard with balcony: 41 sq. ft.
  Deluxe cabin without balcony: 62 sq. ft.
- Junior Suite without balcony: 72 sq. ft.
- Deluxe cabin with balcony: 52 feet
- Bolshoi Suite with balcony : 62 sq. ft.
- Marinski Suite with balcony : 69 sq. ft.
- Hermitage Suite with balcony : 62 sq. ft.
- Imperial Suite with panoramic balcony: 98 sq. ft., double bed, sofa, 2 armchairs

Sun Deck: 18 cabins
Lifeboat Deck: 26 cabins
Upper Deck: 40 cabins
Main Deck: 22 cabins