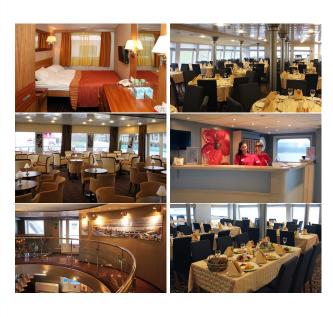

## **Rostropovitch 4\* PREMIUM**

**Year built :** 1980, renovated in 2009 **Speed :** 16 mph - 3830 metric tons

Length: 443 ft. Width: 55 ft.

**Number of cabins:** 106 Passengers: 212 Electricity: 220V **Onboard services:** 1 restaurant, 3 bars including 1 outside, elevator, conference room, musical lounge, gift shop, laundry service, medical room, several decks to stroll around on including a sun deck with chaise lounges.

## THE CABINS

All cabins are exterior and include a scenic window, two beds that can be joined together (in some cabins), a private bathroom with shower, air conditioning, TV, radio, fridge, hair dryer, and safe.