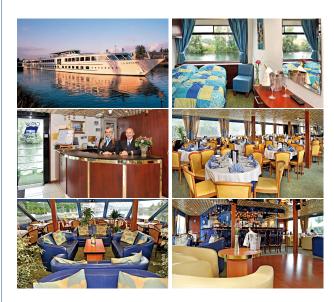

## MS La Boheme 4\*

MS La Boheme sails on the Rhine and Danube.

Built: 1995 - refurbished in 2011

Length: 110 m long Width: 10 m wide Cabins: 80 cabins

Passengers: 162 passengers

**Facilities:** lounge-bar with a dance floor - dining room - large sundeck with deckchairs - gift shop. Central heating, 220V electricity, air-conditioning, radar, radiophone, wifi on board.

## 2 DECK SHIP THE CABINS MS La Boheme Equipments: all cabins are equipped with shower and toilet, hairdryer, satellite TV, radio, safe. Sun deck • Upper deck: 28 double cabins • Main deck: 52 cabins (49 twins, 2 8 1 single cabins, 1 Suite) Cabin equipped for disabled: NO Upper deck **S** = single cabin G = cabin with a double bed Main deck cabin double bed cabin 2 single