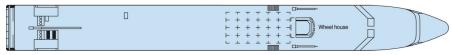

SEINE Data Sheet

# **MS Botticelli 4 ANCRES**

MS Botticelli sails on the Seine.







**Built: 2004** 

Length: 110 m long Width: 11,40 m wide Cabins: 75 cabins

Passengers: 151 passengers

**Facilities:** lounge-bar with a dance floor - bar - dining room - large sundeck with deckchairs - French balconies - gift shop. Central heating, 220V electricity, air-conditioning, radar, ra-

diophone, wifi on board.

# 2 DECK SHIP

# MS Botticelli

#### Sun deck



# Upper deck



#### Main deck





### THE CABINS

**Equipments:** all cabins are equipped with shower and toilet, hairdryer, satellite TV. safe.

• Cabin size: 129 sq. ft.

• Upper deck: 24 cabins (22 twins, 1 double bed cabin, 1 HA cabin)

• Main deck: 51 cabins (46 twins, 4 double bed cabins, 1 Suite)

Cabin equipped for disabled: YES
HA = cabin equipped for disabled
with double bed

G = double bed cabin