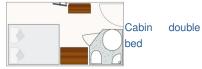

### THE CABINS

**Equipments:** all cabins are equipped with shower and toilet, hairdryer, satellite TV. safe.

• Cabin size: 129 sq. ft.

• Upper deck: 24 cabins (22 twins, 1 double bed cabin, 1 HA cabin)

• Main deck: 51 cabins (46 twins, 4 double bed cabins, 1 Suite)

Cabin equipped for disabled: YES
HA = cabin equipped for disabled
with double bed

G = double bed cabin