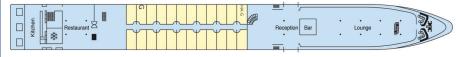

# Upper deck

### THE CABINS

**Equipments:** all cabins are equipped with shower and toilet, hairdryer, satellite TV. safe.

• Cabin size: 129 sq. ft.

• Upper deck: 24 cabins (22 twins, 1 double bed cabin, 1 HA cabin)

• Main deck: 51 cabins (46 twins, 4 double bed cabins, 1 Suite)