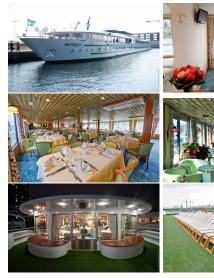

# **MS Botticelli 4 ANCRES**

MS Botticelli sails on the Seine.

**Built: 2004** 

Length: 110 m long Width: 11,40 m wide Cabins: 75 cabins

Passengers: 151 passengers

**Facilities:** lounge-bar with a dance floor - bar - dining room - large sundeck with deckchairs - French balconies - gift shop. Central heating, 220V electricity, air-conditioning, radar, ra-

diophone, wifi on board.

### THE CABINS

**Equipments:** all cabins are equipped with shower and toilet, hairdryer, satellite TV. safe.

• Cabin size: 129 sq. ft.

• Upper deck: 24 cabins (22 twins, 1 double bed cabin, 1 HA cabin)

• Main deck: 51 cabins (46 twins, 4 double bed cabins, 1 Suite)