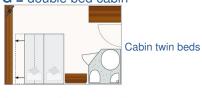

### THE CABINS

**Equipments:** all cabins are equipped with shower and toilet, hairdryer, satellite TV. safe.

• Cabin size: 129 sq. ft.

• Upper deck: 24 cabins (22 twins, 1 double bed cabin, 1 HA cabin)

• Main deck: 51 cabins (46 twins, 4 double bed cabins, 1 Suite)

Cabin equipped for disabled: YES
HA = cabin equipped for disabled
with double bed

G = double bed cabin