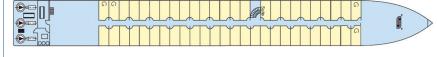

#### Main deck

### THE CABINS

**Equipments:** all cabins are equipped with shower and toilet, hairdryer, satellite TV. safe.

• Cabin size: 129 sq. ft.

• Upper deck: 24 cabins (22 twins, 1 double bed cabin, 1 HA cabin)

• Main deck: 51 cabins (46 twins, 4 double bed cabins, 1 Suite)