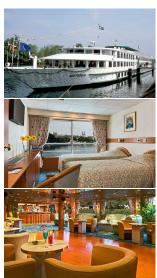

## MS Beethoven 4\*

MS Beethoven sails on the Danube and Rhine.

Built: 2004 - refurbished in 2010

Length: 110 m long Width: 11.40 m wide Cabins: 90 cabins

Passengers: 180 passengers

Facilities: lounge-bar with a dance floor - bar - dining room -large sundeck with deckchairs - French balconies - gift shop

- lift.

Central heating, 220V electricity, fully air-conditioning, radar, radiophone and TV and video in the lounge, wifi on board.

## 3 deck ship THE CABINS MS Beethoven Equipments: all cabins are equipped with shower and toilet, hairdryer, satellite TV, radio, safe. Sun deck • Upper deck: 42 cabins (40 twins, 2 cabins with a double bed) • Middle deck: 27 cabins (24 twins, 2 cabins with a double bed, 1 HA Upper deck G cabin) • Main deck: 21 cabins (19 twins, 2 cabins with a double bed Cabin equipped for disabled : Middle deck G = cabin with a double bed **HA G** = cabin equipped for disabled BAR OCCUPATION OF THE PROPERTY with double bed cabin twin beds