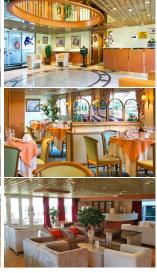

## MS Beethoven 4\*

MS Beethoven sails on the Danube and Rhine.

Built: 2004 - refurbished in 2010

Length: 110 m long Width: 11.40 m wide Cabins: 90 cabins

Passengers: 180 passengers

Facilities: lounge-bar with a dance floor - bar - dining room -large sundeck with deckchairs - French balconies - gift shop

- lift.

Central heating, 220V electricity, fully air-conditioning, radar, radiophone and TV and video in the lounge, wifi on board.