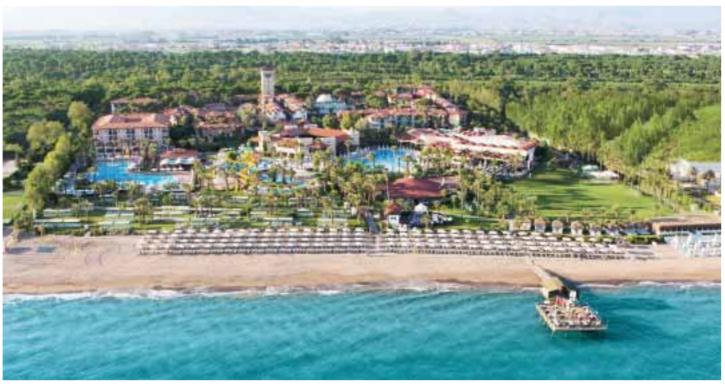

# PALOMA GRIDA RESORT & SPA - Belek - Antalya Airport

5★ Deluxe - Ultra All Inclusive From 17 May till 15 October

Rates per person in US\$ including accommodation on ultra all inclusive basis, transfers & travel insurance. From 25/5 till 9/6

| From 23/3 fill 9/6  |                         |          |          |          |          |
|---------------------|-------------------------|----------|----------|----------|----------|
| Per person          | Room types              | 4 nights | 5 nights | 6 nights | 7 nights |
| In a triple room    | Standard land view room | \$430    | \$525    | \$620    | \$715    |
| In a double room    | Standard land view room | \$470    | \$575    | \$680    | \$785    |
| In a single room    | Standard land view room | \$690    | \$850    | \$1010   | \$1170   |
| 1st Child (2-10.99) | Standard land view room | \$50     | \$50     | \$50     | \$50     |
| 2nd Child (2-10.99) | Standard land view room | \$190    | \$225    | \$260    | \$295    |
| From 10/6 till 30/6 | and from 27/8 till 22/9 |          |          |          |          |
| In a triple room    | Standard land view room | \$450    | \$550    | \$650    | \$750    |
| In a double room    | Standard land view room | \$510    | \$625    | \$740    | \$855    |
| In a single room    | Standard land view room | \$730    | \$900    | \$1070   | \$1240   |
| 1st Child (2-10.99) | Standard land view room | \$50     | \$50     | \$50     | \$50     |
| 2nd Child (2-10.99) | Standard land view room | \$190    | \$225    | \$260    | \$295    |
| From 1/7 till 26/8  |                         |          |          |          |          |
| In a triple room    | Standard land view room | \$530    | \$650    | \$770    | \$890    |
| In a double room    | Standard land view room | \$590    | \$725    | \$860    | \$995    |
| In a single room    | Standard land view room | \$850    | \$1050   | \$1250   | \$1450   |
| 1st Child (2-10.99) | Standard land view room | \$50     | \$50     | \$50     | \$50     |
| 2nd Child (2-10.99) | Standard land view room | \$210    | \$250    | \$290    | \$330    |
| From 23/9 till 6/10 |                         |          |          |          |          |
| In a triple room    | Standard land view room | \$370    | \$450    | \$530    | \$610    |
| In a double room    | Standard land view room | \$410    | \$500    | \$590    | \$680    |
| In a single room    | Standard land view room | \$570    | \$700    | \$830    | \$960    |
| 1st Child (2-10.99) | Standard land view room | \$50     | \$50     | \$50     | \$50     |
| 2nd Child (2-10.99) | Standard land view room | \$150    | \$175    | \$200    | \$225    |
|                     |                         |          |          |          |          |