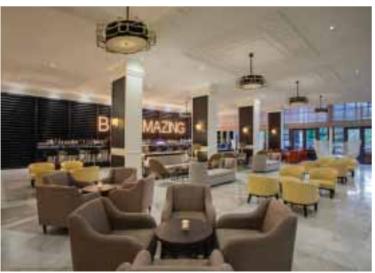

#### Akra Hotel 5★ - Antalya city

Rates per person in US\$ including accommodation on **bed and breakfast** basis, transfers & travel insurance.

| 1/3 1111 13/6       |             |          |          |          |          |
|---------------------|-------------|----------|----------|----------|----------|
| Per person          | Room types  | 4 nights | 5 nights | 6 nights | 7 nights |
| In a triple room    | Deluxe room | \$390    | \$475    | \$560    | \$645    |
| In a double room    | Deluxe room | \$430    | \$525    | \$620    | \$715    |
| In a single room    | Deluxe room | \$670    | \$825    | \$980    | \$1135   |
| 1st Child (2-10.99) | Deluxe room | \$50     | \$50     | \$50     | \$50     |
| 14/6 till 31/8      |             |          |          |          |          |
| In a triple room    | Deluxe room | \$470    | \$575    | \$680    | \$785    |
| In a double room    | Deluxe room | \$530    | \$650    | \$770    | \$890    |
| In a single room    | Deluxe room | \$810    | \$1000   | \$1190   | \$1380   |
| 1st Child (2-10.99) | Deluxe room | \$50     | \$50     | \$50     | \$50     |
| 1/9 till 30/9       |             |          |          |          |          |
| In a triple room    | Deluxe room | \$450    | \$550    | \$650    | \$750    |
| In a double room    | Deluxe room | \$490    | \$600    | \$710    | \$820    |
| In a single room    | Deluxe room | \$750    | \$925    | \$1100   | \$1275   |
| 1st Child (2-10.99) | Deluxe room | \$50     | \$50     | \$50     | \$50     |
|                     |             |          |          |          |          |