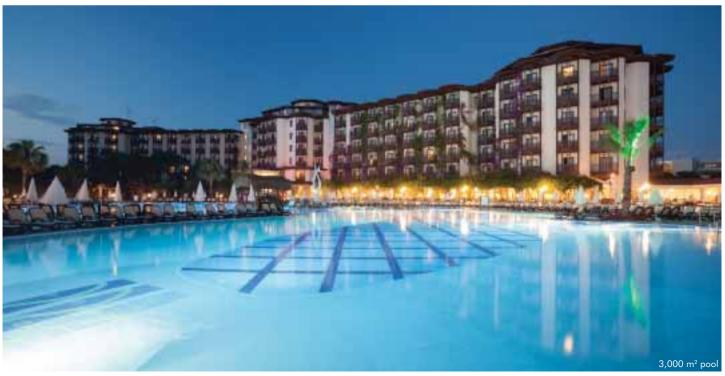

# PALOMA FORESTA RESORT & SPA - Kemer - Antalya Airport

5★ Deluxe - Ultra All Inclusive From 17 May till 15 October

Rates per person in US\$ including accommodation on ultra all inclusive basis, transfers & travel insurance. From 25/5 till 6/6

| 110111 23/3 1111 0/0 |                        |          |          |          |          |
|----------------------|------------------------|----------|----------|----------|----------|
| Per person           | Room types             | 4 nights | 5 nights | 6 nights | 7 nights |
| In a triple room     | Standard room          | \$370    | \$450    | \$530    | \$610    |
| In a double room     | Standard room          | \$410    | \$500    | \$590    | \$680    |
| In a single room     | Standard room          | \$610    | \$750    | \$890    | \$1030   |
| 1st Child (2-10.99)  | Standard room          | \$50     | \$50     | \$50     | \$50     |
| 2nd Child (2-10.99)  | Standard room          | \$230    | \$275    | \$320    | \$365    |
| From 7/6 till 30/6 a | nd from 27/8 till 22/9 |          |          |          |          |
| In a triple room     | Standard room          | \$450    | \$550    | \$650    | \$750    |
| In a double room     | Standard room          | \$490    | \$600    | \$710    | \$820    |
| In a single room     | Standard room          | \$690    | \$850    | \$1010   | \$1170   |
| 1st Child (2-10.99)  | Standard room          | \$50     | \$50     | \$50     | \$50     |
| 2nd Child (2-10.99)  | Standard room          | \$270    | \$325    | \$380    | \$435    |
| From 1/7 till 26/8   |                        |          |          |          |          |
| In a triple room     | Standard room          | \$490    | \$600    | \$710    | \$820    |
| In a double room     | Standard room          | \$530    | \$650    | \$770    | \$890    |
| In a single room     | Standard room          | \$770    | \$950    | \$1130   | \$1310   |
| 1st Child (2-10.99)  | Standard room          | \$50     | \$50     | \$50     | \$50     |
| 2nd Child (2-10.99)  | Standard room          | \$290    | \$350    | \$410    | \$470    |
| From 23/9 till 6/10  |                        |          |          |          |          |
| In a triple room     | Standard room          | \$1050   | \$1300   | \$1550   | \$1800   |
| In a double room     | Standard room          | \$550    | \$675    | \$800    | \$925    |
| In a single room     | Standard room          | \$610    | \$750    | \$890    | \$1030   |
| 1st Child (2-10.99)  | Standard room          | \$50     | \$50     | \$50     | \$50     |
| 2nd Child (2-10.99)  | Standard room          | \$130    | \$150    | \$170    | \$190    |
|                      |                        |          |          |          |          |