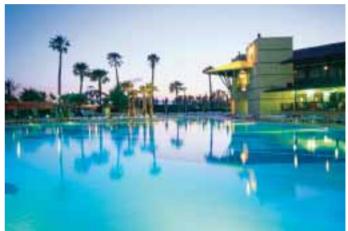

# PALOMA GRIDA RESORT & SPA - Belek - Antalya Airport

5★ Deluxe - Ultra All Inclusive From 17 May till 15 October

Rates per person in US\$ including accommodation on ultra all inclusive basis, transfers & travel insurance. From 25/5 till 9/6

| From 23/3 fill 9/6  |                         |          |          |          |          |
|---------------------|-------------------------|----------|----------|----------|----------|
| Per person          | Room types              | 4 nights | 5 nights | 6 nights | 7 nights |
| In a triple room    | Standard land view room | \$430    | \$525    | \$620    | \$715    |
| In a double room    | Standard land view room | \$470    | \$575    | \$680    | \$785    |
| In a single room    | Standard land view room | \$690    | \$850    | \$1010   | \$1170   |
| 1st Child (2-10.99) | Standard land view room | \$50     | \$50     | \$50     | \$50     |
| 2nd Child (2-10.99) | Standard land view room | \$190    | \$225    | \$260    | \$295    |
| From 10/6 till 30/6 | and from 27/8 till 22/9 |          |          |          |          |
| In a triple room    | Standard land view room | \$450    | \$550    | \$650    | \$750    |
| In a double room    | Standard land view room | \$510    | \$625    | \$740    | \$855    |
| In a single room    | Standard land view room | \$730    | \$900    | \$1070   | \$1240   |
| 1st Child (2-10.99) | Standard land view room | \$50     | \$50     | \$50     | \$50     |
| 2nd Child (2-10.99) | Standard land view room | \$190    | \$225    | \$260    | \$295    |
| From 1/7 till 26/8  |                         |          |          |          |          |
| In a triple room    | Standard land view room | \$530    | \$650    | \$770    | \$890    |
| In a double room    | Standard land view room | \$590    | \$725    | \$860    | \$995    |
| In a single room    | Standard land view room | \$850    | \$1050   | \$1250   | \$1450   |
| 1st Child (2-10.99) | Standard land view room | \$50     | \$50     | \$50     | \$50     |
| 2nd Child (2-10.99) | Standard land view room | \$210    | \$250    | \$290    | \$330    |
| From 23/9 till 6/10 |                         |          |          |          |          |
| In a triple room    | Standard land view room | \$370    | \$450    | \$530    | \$610    |
| In a double room    | Standard land view room | \$410    | \$500    | \$590    | \$680    |
| In a single room    | Standard land view room | \$570    | \$700    | \$830    | \$960    |
| 1st Child (2-10.99) | Standard land view room | \$50     | \$50     | \$50     | \$50     |
| 2nd Child (2-10.99) | Standard land view room | \$150    | \$175    | \$200    | \$225    |
|                     |                         |          |          |          |          |