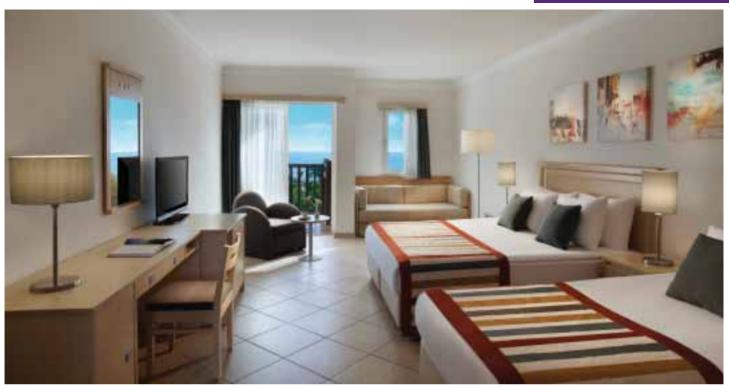

# PALOMA FORESTA RESORT & SPA - Kemer - Antalya Airport

5★ Deluxe - Ultra All Inclusive From 17 May till 15 October

Rates per person in US\$ including accommodation on ultra all inclusive basis, transfers & travel insurance. From 25/5 till 6/6

| 110111 23/3 1111 0/0 |                        |          |          |          |          |
|----------------------|------------------------|----------|----------|----------|----------|
| Per person           | Room types             | 4 nights | 5 nights | 6 nights | 7 nights |
| In a triple room     | Standard room          | \$370    | \$450    | \$530    | \$610    |
| In a double room     | Standard room          | \$410    | \$500    | \$590    | \$680    |
| In a single room     | Standard room          | \$610    | \$750    | \$890    | \$1030   |
| 1st Child (2-10.99)  | Standard room          | \$50     | \$50     | \$50     | \$50     |
| 2nd Child (2-10.99)  | Standard room          | \$230    | \$275    | \$320    | \$365    |
| From 7/6 till 30/6 a | nd from 27/8 till 22/9 |          |          |          |          |
| In a triple room     | Standard room          | \$450    | \$550    | \$650    | \$750    |
| In a double room     | Standard room          | \$490    | \$600    | \$710    | \$820    |
| In a single room     | Standard room          | \$690    | \$850    | \$1010   | \$1170   |
| 1st Child (2-10.99)  | Standard room          | \$50     | \$50     | \$50     | \$50     |
| 2nd Child (2-10.99)  | Standard room          | \$270    | \$325    | \$380    | \$435    |
| From 1/7 till 26/8   |                        |          |          |          |          |
| In a triple room     | Standard room          | \$490    | \$600    | \$710    | \$820    |
| In a double room     | Standard room          | \$530    | \$650    | \$770    | \$890    |
| In a single room     | Standard room          | \$770    | \$950    | \$1130   | \$1310   |
| 1st Child (2-10.99)  | Standard room          | \$50     | \$50     | \$50     | \$50     |
| 2nd Child (2-10.99)  | Standard room          | \$290    | \$350    | \$410    | \$470    |
| From 23/9 till 6/10  |                        |          |          |          |          |
| In a triple room     | Standard room          | \$1050   | \$1300   | \$1550   | \$1800   |
| In a double room     | Standard room          | \$550    | \$675    | \$800    | \$925    |
| In a single room     | Standard room          | \$610    | \$750    | \$890    | \$1030   |
| 1st Child (2-10.99)  | Standard room          | \$50     | \$50     | \$50     | \$50     |
| 2nd Child (2-10.99)  | Standard room          | \$130    | \$150    | \$170    | \$190    |
|                      |                        |          |          |          |          |