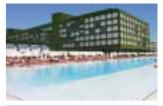

# PALOMA FORESTA RESORT & SPA - Kemer - Antalya Airport

5★ Deluxe - Ultra All Inclusive From 17 May till 15 October

Rates per person in US\$ including accommodation on ultra all inclusive basis, transfers & travel insurance. From 25/5 till 6/6

| 110111 23/3 1111 0/0 |                        |          |          |          |          |
|----------------------|------------------------|----------|----------|----------|----------|
| Per person           | Room types             | 4 nights | 5 nights | 6 nights | 7 nights |
| In a triple room     | Standard room          | \$370    | \$450    | \$530    | \$610    |
| In a double room     | Standard room          | \$410    | \$500    | \$590    | \$680    |
| In a single room     | Standard room          | \$610    | \$750    | \$890    | \$1030   |
| 1st Child (2-10.99)  | Standard room          | \$50     | \$50     | \$50     | \$50     |
| 2nd Child (2-10.99)  | Standard room          | \$230    | \$275    | \$320    | \$365    |
| From 7/6 till 30/6 a | nd from 27/8 till 22/9 |          |          |          |          |
| In a triple room     | Standard room          | \$450    | \$550    | \$650    | \$750    |
| In a double room     | Standard room          | \$490    | \$600    | \$710    | \$820    |
| In a single room     | Standard room          | \$690    | \$850    | \$1010   | \$1170   |
| 1st Child (2-10.99)  | Standard room          | \$50     | \$50     | \$50     | \$50     |
| 2nd Child (2-10.99)  | Standard room          | \$270    | \$325    | \$380    | \$435    |
| From 1/7 till 26/8   |                        |          |          |          |          |
| In a triple room     | Standard room          | \$490    | \$600    | \$710    | \$820    |
| In a double room     | Standard room          | \$530    | \$650    | \$770    | \$890    |
| In a single room     | Standard room          | \$770    | \$950    | \$1130   | \$1310   |
| 1st Child (2-10.99)  | Standard room          | \$50     | \$50     | \$50     | \$50     |
| 2nd Child (2-10.99)  | Standard room          | \$290    | \$350    | \$410    | \$470    |
| From 23/9 till 6/10  |                        |          |          |          |          |
| In a triple room     | Standard room          | \$1050   | \$1300   | \$1550   | \$1800   |
| In a double room     | Standard room          | \$550    | \$675    | \$800    | \$925    |
| In a single room     | Standard room          | \$610    | \$750    | \$890    | \$1030   |
| 1st Child (2-10.99)  | Standard room          | \$50     | \$50     | \$50     | \$50     |
| 2nd Child (2-10.99)  | Standard room          | \$130    | \$150    | \$170    | \$190    |
|                      |                        |          |          |          |          |