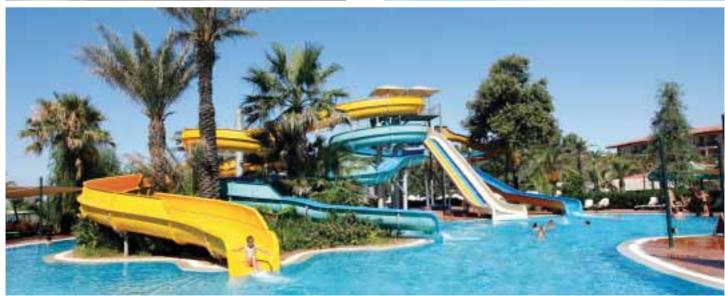

#### Akra Hotel 5★ - Antalya city

Rates per person in US\$ including accommodation on **bed and breakfast** basis, transfers & travel insurance.

| 1/3 1111 13/6       |             |          |          |          |          |
|---------------------|-------------|----------|----------|----------|----------|
| Per person          | Room types  | 4 nights | 5 nights | 6 nights | 7 nights |
| In a triple room    | Deluxe room | \$390    | \$475    | \$560    | \$645    |
| In a double room    | Deluxe room | \$430    | \$525    | \$620    | \$715    |
| In a single room    | Deluxe room | \$670    | \$825    | \$980    | \$1135   |
| 1st Child (2-10.99) | Deluxe room | \$50     | \$50     | \$50     | \$50     |
| 14/6 till 31/8      |             |          |          |          |          |
| In a triple room    | Deluxe room | \$470    | \$575    | \$680    | \$785    |
| In a double room    | Deluxe room | \$530    | \$650    | \$770    | \$890    |
| In a single room    | Deluxe room | \$810    | \$1000   | \$1190   | \$1380   |
| 1st Child (2-10.99) | Deluxe room | \$50     | \$50     | \$50     | \$50     |
| 1/9 till 30/9       |             |          |          |          |          |
| In a triple room    | Deluxe room | \$450    | \$550    | \$650    | \$750    |
| In a double room    | Deluxe room | \$490    | \$600    | \$710    | \$820    |
| In a single room    | Deluxe room | \$750    | \$925    | \$1100   | \$1275   |
| 1st Child (2-10.99) | Deluxe room | \$50     | \$50     | \$50     | \$50     |
|                     |             |          |          |          |          |

Ticket rates starting at \$260. Check rates on nakhalonline.com. Daily flight.

Half Board supplement \$20 per person per day.

Honeymooners pay the rate of triple room per person.

Better rates may be available at our office at time of booking.