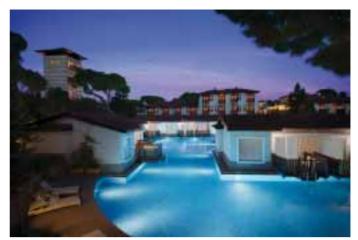

# PALOMA FORESTA RESORT & SPA - Kemer - Antalya Airport

5★ Deluxe - Ultra All Inclusive From 17 May till 15 October

Rates per person in US\$ including accommodation on ultra all inclusive basis, transfers & travel insurance. From 25/5 till 6/6

| 110111 23/3 1111 0/0 |                        |          |          |          |          |
|----------------------|------------------------|----------|----------|----------|----------|
| Per person           | Room types             | 4 nights | 5 nights | 6 nights | 7 nights |
| In a triple room     | Standard room          | \$370    | \$450    | \$530    | \$610    |
| In a double room     | Standard room          | \$410    | \$500    | \$590    | \$680    |
| In a single room     | Standard room          | \$610    | \$750    | \$890    | \$1030   |
| 1st Child (2-10.99)  | Standard room          | \$50     | \$50     | \$50     | \$50     |
| 2nd Child (2-10.99)  | Standard room          | \$230    | \$275    | \$320    | \$365    |
| From 7/6 till 30/6 a | nd from 27/8 till 22/9 |          |          |          |          |
| In a triple room     | Standard room          | \$450    | \$550    | \$650    | \$750    |
| In a double room     | Standard room          | \$490    | \$600    | \$710    | \$820    |
| In a single room     | Standard room          | \$690    | \$850    | \$1010   | \$1170   |
| 1st Child (2-10.99)  | Standard room          | \$50     | \$50     | \$50     | \$50     |
| 2nd Child (2-10.99)  | Standard room          | \$270    | \$325    | \$380    | \$435    |
| From 1/7 till 26/8   |                        |          |          |          |          |
| In a triple room     | Standard room          | \$490    | \$600    | \$710    | \$820    |
| In a double room     | Standard room          | \$530    | \$650    | \$770    | \$890    |
| In a single room     | Standard room          | \$770    | \$950    | \$1130   | \$1310   |
| 1st Child (2-10.99)  | Standard room          | \$50     | \$50     | \$50     | \$50     |
| 2nd Child (2-10.99)  | Standard room          | \$290    | \$350    | \$410    | \$470    |
| From 23/9 till 6/10  |                        |          |          |          |          |
| In a triple room     | Standard room          | \$1050   | \$1300   | \$1550   | \$1800   |
| In a double room     | Standard room          | \$550    | \$675    | \$800    | \$925    |
| In a single room     | Standard room          | \$610    | \$750    | \$890    | \$1030   |
| 1st Child (2-10.99)  | Standard room          | \$50     | \$50     | \$50     | \$50     |
| 2nd Child (2-10.99)  | Standard room          | \$130    | \$150    | \$170    | \$190    |
|                      |                        |          |          |          |          |