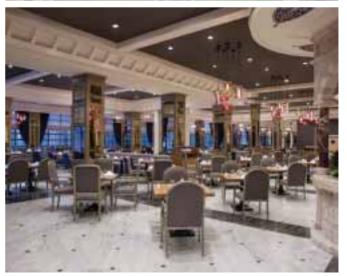

#### Akra Hotel 5★ - Antalya city

Rates per person in US\$ including accommodation on **bed and breakfast** basis, transfers & travel insurance.

| 1/3 1111 13/6       |             |          |          |          |          |
|---------------------|-------------|----------|----------|----------|----------|
| Per person          | Room types  | 4 nights | 5 nights | 6 nights | 7 nights |
| In a triple room    | Deluxe room | \$390    | \$475    | \$560    | \$645    |
| In a double room    | Deluxe room | \$430    | \$525    | \$620    | \$715    |
| In a single room    | Deluxe room | \$670    | \$825    | \$980    | \$1135   |
| 1st Child (2-10.99) | Deluxe room | \$50     | \$50     | \$50     | \$50     |
| 14/6 till 31/8      |             |          |          |          |          |
| In a triple room    | Deluxe room | \$470    | \$575    | \$680    | \$785    |
| In a double room    | Deluxe room | \$530    | \$650    | \$770    | \$890    |
| In a single room    | Deluxe room | \$810    | \$1000   | \$1190   | \$1380   |
| 1st Child (2-10.99) | Deluxe room | \$50     | \$50     | \$50     | \$50     |
| 1/9 till 30/9       |             |          |          |          |          |
| In a triple room    | Deluxe room | \$450    | \$550    | \$650    | \$750    |
| In a double room    | Deluxe room | \$490    | \$600    | \$710    | \$820    |
| In a single room    | Deluxe room | \$750    | \$925    | \$1100   | \$1275   |
| 1st Child (2-10.99) | Deluxe room | \$50     | \$50     | \$50     | \$50     |
|                     |             |          |          |          |          |