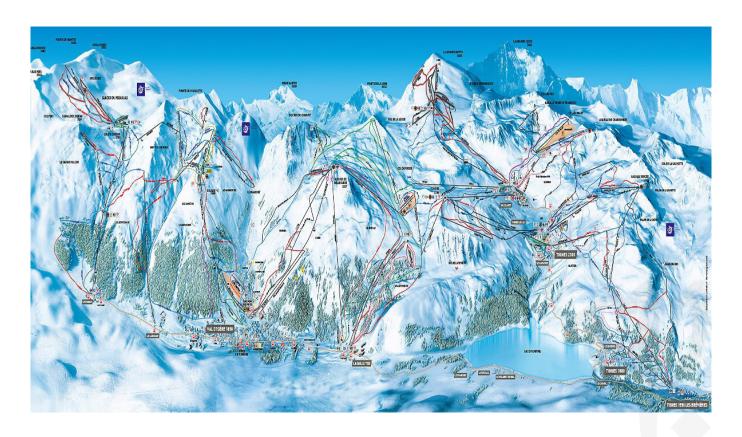

# Ski area map

#### TIGNES VAL D'ISÈRE

Alpine ski slopes

Cross-country ski slopes

40 km

NUMBER OF SKI SLOPES

Freeride Zone(s)

Fun Zone(s)