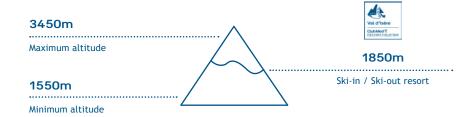

# Ski area map

#### TIGNES VAL D'ISÈRE

Alpine ski slopes

Cross-country ski slopes

40 km

NUMBER OF SKI SLOPES

Freeride Zone(s)

Fun Zone(s)