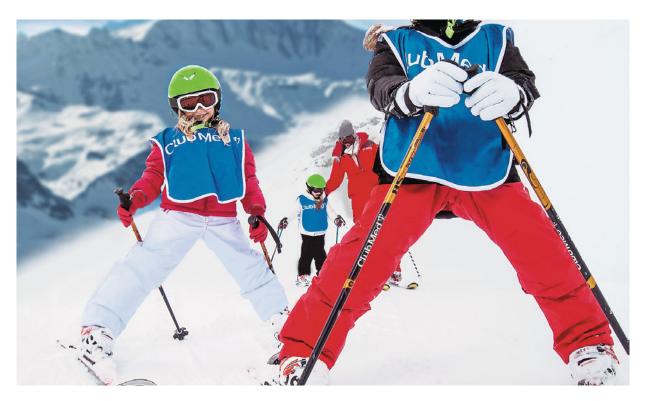

# **Sports & Activities**

## Winter Sports

|           | Group Lessons                                                                                     | Free Access | At extra cost course | Min. age (years) | Dates of Availablity |
|-----------|---------------------------------------------------------------------------------------------------|-------------|----------------------|------------------|----------------------|
| Ski       | Lessons for all levels (French / English) / Intermediate/ advanced / Group lessons for all levels |             |                      | 4 years old      | Always               |
| Hiking    | Group lessons for all levels                                                                      |             | 12 years old         | Always           |                      |
| Snowboard | Lessons for all<br>levels (French /<br>English)                                                   |             |                      | 12 years old     | Always               |