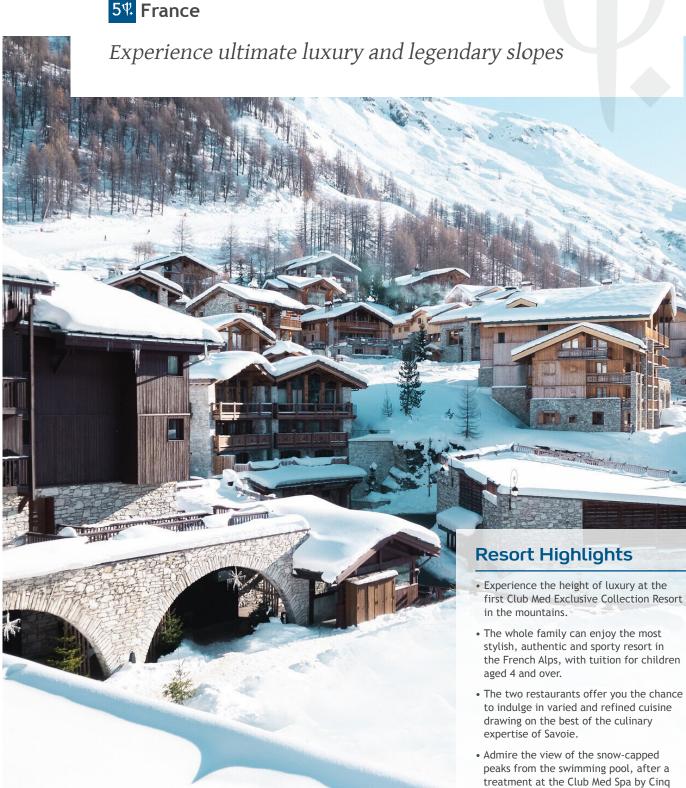

# Val d'Isère

5<sup>¶</sup> France

# Val d'Isère

#### **CLUB MED VAL D'ISERE** LA LÉGETTAZ, VAL D'ISERE, Savoie - Val d'Isère 73150, France

Safe Together. Club Med has implemented new hygiene and safety measures to offer you peace of mind and a most joyful experience.