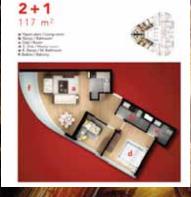

### Project details

- A prestigious tower with an iconic design and high quality construction.
- 27 floors, 205 apartments and 21 commercial stores in the European side of Istanbul.
- 2 underground floors of parkings with charging stations for electric cars.
- 24/7 security services.
- Social facilities: Gym, indoor swimming pool, spa with sauna and hammam.
- Apartment sizes from 46 to 117 m<sup>2</sup> in addition to few penthouses on the top floors ranging from 109 to 180.5 m<sup>2</sup>.
- All apartments have a ceiling height of 3 meters.
- Uninterrupted panoramic views (City and/or sea).