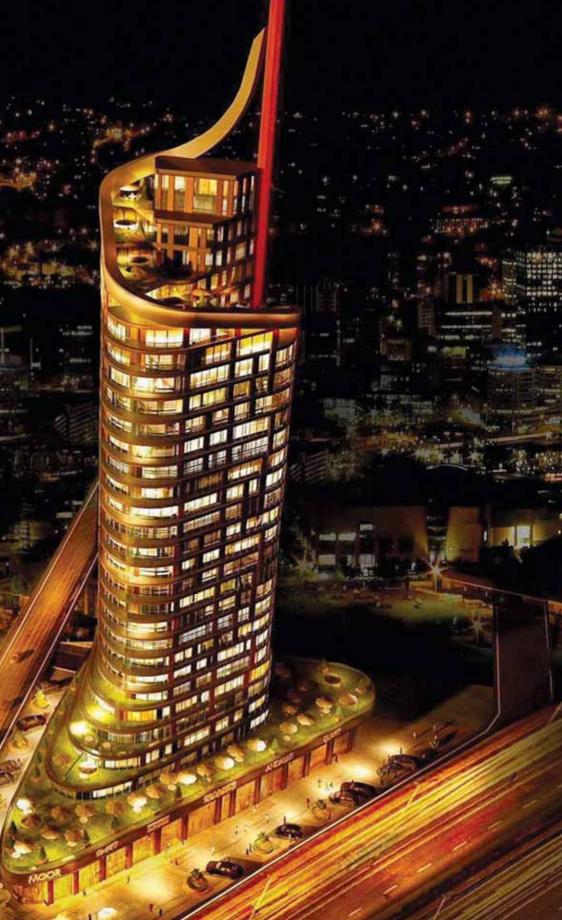

### Project details

- A prestigious tower with an iconic design and high quality construction.
- 27 floors, 205 apartments and 21 commercial stores in the European side of Istanbul.
- 2 underground floors of parkings with charging stations for electric cars.
- 24/7 security services.
- Social facilities: Gym, indoor swimming pool, spa with sauna and hammam.
- Apartment sizes from 46 to 117 m<sup>2</sup> in addition to few penthouses on the top floors ranging from 109 to 180.5 m<sup>2</sup>.
- All apartments have a ceiling height of 3 meters.
- Uninterrupted panoramic views (City and/or sea).