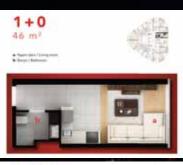

### Project details

- A prestigious tower with an iconic design and high quality construction.
- 27 floors, 205 apartments and 21 commercial stores in the European side of Istanbul.
- 2 underground floors of parkings with charging stations for electric cars.
- 24/7 security services.
- Social facilities: Gym, indoor swimming pool, spa with sauna and hammam.
- Apartment sizes from 46 to 117 m<sup>2</sup> in addition to few penthouses on the top floors ranging from 109 to 180.5 m<sup>2</sup>.
- All apartments have a ceiling height of 3 meters.
- Uninterrupted panoramic views (City and/or sea).