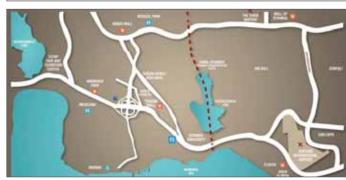

#### **Distances**

- 15 mins to Ataturk International Airport.
- 25 mins to the new Istanbul Airport (world's largest).
- 5 mins to Kanal Istanbul Project (to be completed in 2023).
- 2 mins to metrobus (E5), TEM highway and the new subway line (to be completed in 2019).
- 5 mins to major lakes, parks and beachfront promenade.
- 10 mins to Tüyap Convention Center.
- 3 mins to West Istanbul Marina.
- 5 mins to Istanbul University as well as many other universities and international schools.
- 4 mins to Medicana Hospital.
- 5 mins to several shopping malls including Marmara Park, Torium, etc...
- 15 mins to Istanbul's largest Aquarium (Aqua Florya).
- 5 mins away from several sports venues including the tennis clubs holding annually the ATP & WTA international tournaments.