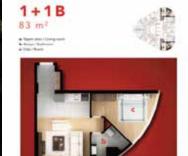

### Project details

- A prestigious tower with an iconic design and high quality construction.
- 27 floors, 205 apartments and 21 commercial stores in the European side of Istanbul.
- 2 underground floors of parkings with charging stations for electric cars.
- 24/7 security services.
- Social facilities: Gym, indoor swimming pool, spa with sauna and hammam.
- Apartment sizes from 46 to 117 m<sup>2</sup> in addition to few penthouses on the top floors ranging from 109 to 180.5 m<sup>2</sup>.
- All apartments have a ceiling height of 3 meters.
- Uninterrupted panoramic views (City and/or sea).