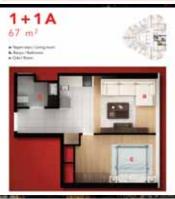

### Project details

- A prestigious tower with an iconic design and high quality construction.
- 27 floors, 205 apartments and 21 commercial stores in the European side of Istanbul.
- 2 underground floors of parkings with charging stations for electric cars.
- 24/7 security services.
- Social facilities: Gym, indoor swimming pool, spa with sauna and hammam.
- Apartment sizes from 46 to 117 m<sup>2</sup> in addition to few penthouses on the top floors ranging from 109 to 180.5 m<sup>2</sup>.
- All apartments have a ceiling height of 3 meters.
- Uninterrupted panoramic views (City and/or sea).