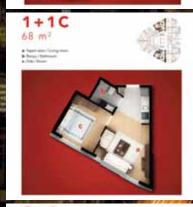

### Project details

- A prestigious tower with an iconic design and high quality construction.
- 27 floors, 205 apartments and 21 commercial stores in the European side of Istanbul.
- 2 underground floors of parkings with charging stations for electric cars.
- 24/7 security services.
- Social facilities: Gym, indoor swimming pool, spa with sauna and hammam.
- Apartment sizes from 46 to 117 m<sup>2</sup> in addition to few penthouses on the top floors ranging from 109 to 180.5 m<sup>2</sup>.
- All apartments have a ceiling height of 3 meters.
- Uninterrupted panoramic views (City and/or sea).