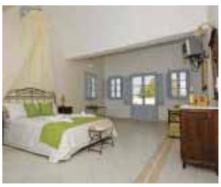

#### Ajara Palace Hotel 3\* - Rates per person in USD in a standard room including (City Center) accommodation on **bed and breakfast** basis, transfers and travel insurance

| Per person                              | Room types | 3 nights | 4 nights | 7 nights |
|-----------------------------------------|------------|----------|----------|----------|
| In a Triple Room                        | Land View  | \$140    | \$170    | \$260    |
| In a Double Room                        | Land View  | \$155    | \$190    | \$295    |
| In a Single Room                        | Land View  | \$200    | \$250    | \$400    |
| Child 2 till 5.99 (sharing parents bed) | Land View  | \$100    | \$100    | \$100    |
| Child 6 till 11.99                      | Land View  | \$110    | \$130    | \$190    |