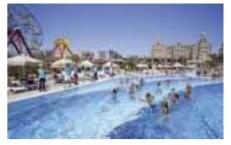

### PAFOS, A worship of the goddess Aphrodite

### CYPRUS

#### From 26 June till 7 September - Every Monday & Thursday

| Per person                | Dates                   | 3 nights | 4 nights | 7 nights |
|---------------------------|-------------------------|----------|----------|----------|
| In a Standard Triple Room | 26/6 - 4/8 & 22/8 - 7/9 | \$125    | \$150    | \$225    |
|                           | 5/8 - 21/8              | \$155    | \$190    | \$295    |
| In a Standard Double Room | 26/6 - 4/8 & 22/8 - 7/9 | \$140    | \$170    | \$260    |
|                           | 5/8 - 21/8              | \$170    | \$210    | \$330    |
| In a Standard Single Room | 26/6 - 4/8 & 22/8 - 7/9 | \$200    | \$250    | \$400    |
|                           | 5/8 - 21/8              | \$260    | \$330    | \$540    |
| 1st Child (2-11.99)       | 26/6 - 7/9              | \$100    | \$100    | \$100    |
| 11                        |                         |          |          |          |