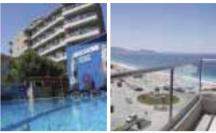

### PAFOS, A worship of the goddess Aphrodite

### CYPRUS

#### From 26 June till 7 September - Every Monday & Thursday

| Per person                | Dates                   | 3 nights | 4 nights | 7 nights |
|---------------------------|-------------------------|----------|----------|----------|
| In a Standard Triple Room | 26/6 - 4/8 & 22/8 - 7/9 | \$125    | \$150    | \$225    |
|                           | 5/8 - 21/8              | \$155    | \$190    | \$295    |
| In a Standard Double Room | 26/6 - 4/8 & 22/8 - 7/9 | \$140    | \$170    | \$260    |
|                           | 5/8 - 21/8              | \$170    | \$210    | \$330    |
| In a Standard Single Room | 26/6 - 4/8 & 22/8 - 7/9 | \$200    | \$250    | \$400    |
|                           | 5/8 - 21/8              | \$260    | \$330    | \$540    |
| 1st Child (2-11.99)       | 26/6 - 7/9              | \$100    | \$100    | \$100    |
| 11                        |                         |          |          |          |