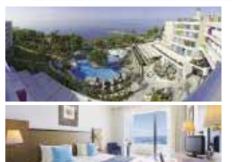

### PAFOS, A worship of the goddess Aphrodite

### CYPRUS

#### From 26 June till 7 September - Every Monday & Thursday

| Per person                | Dates                   | 3 nights | 4 nights | 7 nights |
|---------------------------|-------------------------|----------|----------|----------|
| In a Standard Triple Room | 26/6 - 4/8 & 22/8 - 7/9 | \$125    | \$150    | \$225    |
|                           | 5/8 - 21/8              | \$155    | \$190    | \$295    |
| In a Standard Double Room | 26/6 - 4/8 & 22/8 - 7/9 | \$140    | \$170    | \$260    |
|                           | 5/8 - 21/8              | \$170    | \$210    | \$330    |
| In a Standard Single Room | 26/6 - 4/8 & 22/8 - 7/9 | \$200    | \$250    | \$400    |
|                           | 5/8 - 21/8              | \$260    | \$330    | \$540    |
| 1st Child (2-11.99)       | 26/6 - 7/9              | \$100    | \$100    | \$100    |
| 11                        |                         |          |          |          |