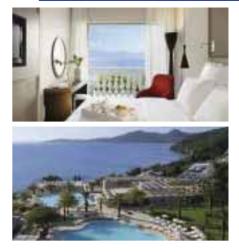

### PAFOS, A worship of the goddess Aphrodite

### CYPRUS

#### From 26 June till 7 September - Every Monday & Thursday

| Per person                | Dates                   | 3 nights | 4 nights | 7 nights |
|---------------------------|-------------------------|----------|----------|----------|
| In a Standard Triple Room | 26/6 - 4/8 & 22/8 - 7/9 | \$125    | \$150    | \$225    |
|                           | 5/8 - 21/8              | \$155    | \$190    | \$295    |
| In a Standard Double Room | 26/6 - 4/8 & 22/8 - 7/9 | \$140    | \$170    | \$260    |
|                           | 5/8 - 21/8              | \$170    | \$210    | \$330    |
| In a Standard Single Room | 26/6 - 4/8 & 22/8 - 7/9 | \$200    | \$250    | \$400    |
|                           | 5/8 - 21/8              | \$260    | \$330    | \$540    |
| 1st Child (2-11.99)       | 26/6 - 7/9              | \$100    | \$100    | \$100    |
| 11                        |                         |          |          |          |