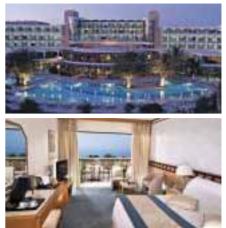

| \$680    |
|                  | Standard Room Sea View         | \$350    | \$450    | \$750    |
| In a Double Room | Standard Room Land View        | \$320    | \$410    | \$680    |
|                  | Standard Room Limited Sea View | / \$335  | \$430    | \$715    |
|                  | Standard Room Sea View         | \$365    | \$470    | \$785    |
| In a Single Room | Standard Room Land View        | \$410    | \$530    | \$890    |
|                  | Standard Room Limited Sea View | / \$440  | \$570    | \$960    |
|                  | Standard Room Sea View         | \$470    | \$610    | \$1030   |
| 1st Child        | All Rooms                      | \$100    | \$100    | \$100    |
| 1                |                                |          |          |          |



Important: upgrade to half board from B/B for stays during July

• Air ticket \$220

#### More information and pictures available on hoojoozat.com/nakhalhotels

| Pioneer Hotel 4★ - Rates per person in USD including accommodation on<br>(City/Beach) bed and breakfast basis, transfers and travel insurance |                                                                                                                                           |                                                                                                                         |                                                                                                                                                                                                             |  |  |
|----------------