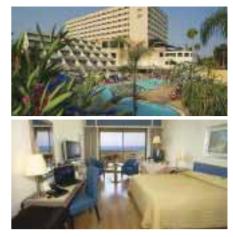

#### More information and pictures available on hoojoozat.com/nakhalhotels

| Capital Coast Resort and Spa 4★ | - Rates per person in USD in a standard room including |
|---------------------------------|--------------------------------------------------------|
| (City/Beach)                    | accommodation on bed and breakfast basis, transfers    |
|                                 | and travel insurance                                   |