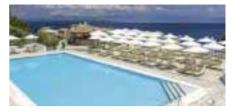

### PAFOS, A worship of the goddess Aphrodite

### CYPRUS

#### From 26 June till 7 September - Every Monday & Thursday

| Per person                | Dates                   | 3 nights | 4 nights | 7 nights |
|---------------------------|-------------------------|----------|----------|----------|
| In a Standard Triple Room | 26/6 - 4/8 & 22/8 - 7/9 | \$125    | \$150    | \$225    |
|                           | 5/8 - 21/8              | \$155    | \$190    | \$295    |
| In a Standard Double Room | 26/6 - 4/8 & 22/8 - 7/9 | \$140    | \$170    | \$260    |
|                           | 5/8 - 21/8              | \$170    | \$210    | \$330    |
| In a Standard Single Room | 26/6 - 4/8 & 22/8 - 7/9 | \$200    | \$250    | \$400    |
|                           | 5/8 - 21/8              | \$260    | \$330    | \$540    |
| 1st Child (2-11.99)       | 26/6 - 7/9              | \$100    | \$100    | \$100    |
| 11                        |                         |          |          |          |