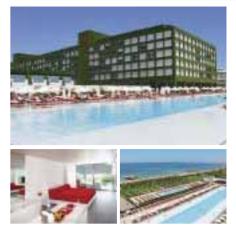

### PAFOS, A worship of the goddess Aphrodite

### CYPRUS

#### From 26 June till 7 September - Every Monday & Thursday

| Per person                | Dates                   | 3 nights | 4 nights | 7 nights |
|---------------------------|-------------------------|----------|----------|----------|
| In a Standard Triple Room | 26/6 - 4/8 & 22/8 - 7/9 | \$125    | \$150    | \$225    |
|                           | 5/8 - 21/8              | \$155    | \$190    | \$295    |
| In a Standard Double Room | 26/6 - 4/8 & 22/8 - 7/9 | \$140    | \$170    | \$260    |
|                           | 5/8 - 21/8              | \$170    | \$210    | \$330    |
| In a Standard Single Room | 26/6 - 4/8 & 22/8 - 7/9 | \$200    | \$250    | \$400    |
|                           | 5/8 - 21/8              | \$260    | \$330    | \$540    |
| 1st Child (2-11.99)       | 26/6 - 7/9              | \$100    | \$100    | \$100    |
| 11                        |                         |          |          |          |