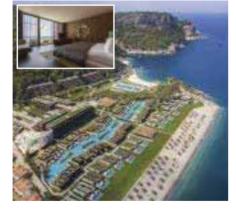

### PAFOS, A worship of the goddess Aphrodite

### CYPRUS

#### From 26 June till 7 September - Every Monday & Thursday

| Per person                | Dates                   | 3 nights | 4 nights | 7 nights |
|---------------------------|-------------------------|----------|----------|----------|
| In a Standard Triple Room | 26/6 - 4/8 & 22/8 - 7/9 | \$125    | \$150    | \$225    |
|                           | 5/8 - 21/8              | \$155    | \$190    | \$295    |
| In a Standard Double Room | 26/6 - 4/8 & 22/8 - 7/9 | \$140    | \$170    | \$260    |
|                           | 5/8 - 21/8              | \$170    | \$210    | \$330    |
| In a Standard Single Room | 26/6 - 4/8 & 22/8 - 7/9 | \$200    | \$250    | \$400    |
|                           | 5/8 - 21/8              | \$260    | \$330    | \$540    |
| 1st Child (2-11.99)       | 26/6 - 7/9              | \$100    | \$100    | \$100    |
| 11                        |                         |          |          |          |