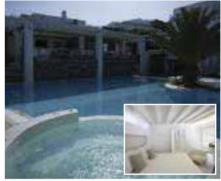

ll 10/9 |          |          |          |
| Per person           | Room types              | 3 nights | 4 nights | 5 nights |
| In a Triple Room     | Superior                | \$405    | \$540    | \$675    |
| In a Double Room     | Superior                | \$525    | \$700    | \$875    |
| In a Single Room     | Superior                | \$1050   | \$1400   | \$1750   |
| From 12/7 till 29/8  |                         |          |          |          |
| In a Triple Room     | Superior                | \$540    | \$720    | \$900    |
| In a Double Room     | Superior                | \$720    | \$960    | \$1200   |
| In a Single Room     | Superior                | \$1440   | \$1920   | \$2400   |
|                      |                         |          |          |          |



Rates are valid for bookings received prior to 15/5. For updated rates, check hoojoozat.com

• Air ticket starting \$420, subject to change according to bookings. Soonest you book/lowest you pay. Refer to nakhalonline.com. More information and pictures available on hoojoozat.com/nakhalhotels

| Myconian Korali 5★ - Rates per person in USD in a deluxe room including |                                       |        |        |        |  |  |
|-------------------------------------------------------------------------|---------------------------------------|--------|--------|--------|--|--|
| (Town) accommodation on bed and breakfast basis                         |                                       |        |        |        |  |  |
| Per person