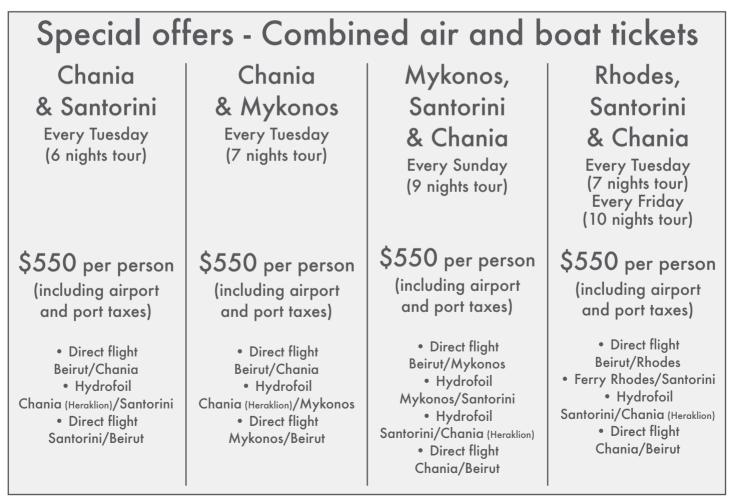

| \$1625                          |                           |
| v or Pool View Room | \$100                           | The second second         |
| om                  | \$100                           | A Statement of the        |
| v or Pool View Room | \$540                           |                           |
| om                  | \$575                           |                           |
|                     | om<br>v or Pool View Room<br>om | v or Pool View Room \$540 |

Louis Creta Princess  $4 \star$  - Rates per person in USD in a standard room including

• Air ticket starting \$370, subject to change according to bookings. Soonest you book/lowest you pay. Refer to nakhalonline.com. More information and pictures available on hoojoozat.com/nakhalhotels



### RETHYMNO (Crete)

#### From 11 July till 5 September - Every Tuesday

### Grecotel Spa Plaza Apartments 4\* - Rates per person in USD in a studio including accommodation on bed and breakfast basis,

|                     | transfers and travel insurance |          |  |
|---------------------|--------------------------------|----------|--|
| From 11/7 till 28/7 |                                |          |  |
| Per person          | Room types                     | 7 nights |  |
| In a Triple Room    | Studio Garden View             | \$730    |  |
| In a Double Room    | Studio Garden View             | \$765    |  |
| In a Single Room    | Studio Garden View             | \$1430   |  |
| 1st Child           | Studio Garden View             | \$100    |  |
| From 29/7 till 5/9  |