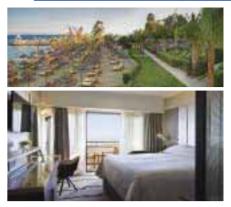

### PAFOS, A worship of the goddess Aphrodite

### CYPRUS

#### From 26 June till 7 September - Every Monday & Thursday

| Per person                | Dates                   | 3 nights | 4 nights | 7 nights |
|---------------------------|-------------------------|----------|----------|----------|
| In a Standard Triple Room | 26/6 - 4/8 & 22/8 - 7/9 | \$125    | \$150    | \$225    |
|                           | 5/8 - 21/8              | \$155    | \$190    | \$295    |
| In a Standard Double Room | 26/6 - 4/8 & 22/8 - 7/9 | \$140    | \$170    | \$260    |
|                           | 5/8 - 21/8              | \$170    | \$210    | \$330    |
| In a Standard Single Room | 26/6 - 4/8 & 22/8 - 7/9 | \$200    | \$250    | \$400    |
|                           | 5/8 - 21/8              | \$260    | \$330    | \$540    |
| 1st Child (2-11.99)       | 26/6 - 7/9              | \$100    | \$100    | \$100    |
| 11                        |                         |          |          |          |