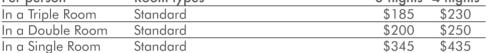

#### 3, 4, 5 and 7 nights From 25/6 till 10/9 - Every Tuesday, Friday & Sunday

: LICD :

| Gallery Palace 4★ - Rates per person in USD in a standard room including<br>(City Center) accommodation on bed and breakfast basis, transfers and |                  |          |          |          |          |  |
|---------------------------------------------------------------------------------------------------------------------------------------------------|------------------|----------|----------|----------|----------|--|
|                                                                                                                                                   | travel insurance |          |          |          |          |  |
| Per Person                                                                                                                                        | Room types       | 3 nights | 4 nights | 5 nights | 7 nights |  |
| In a triple room                                                                                                                                  | Standard         | \$200    | \$250    | \$300    | \$400    |  |
| in a double room                                                                                                                                  | Standard         | \$230    | \$290    | \$350    | \$470    |  |
| In a single room                                                                                                                                  | Standard         | \$365    | \$470    | \$575    | \$785    |  |
| Child 2 till 5.99*                                                                                                                                | Standard         | \$100    | \$100    | \$100    | \$100    |  |
| Child 6 till 11.99*                                                                                                                               | Standard         | \$125    | \$150    | \$175    | \$225    |  |
|                                                                                                                                                   |                  |          |          |          |          |  |

\* Children sharing parents bed.

• Air ticket starting \$300, subject to change according to bookings. Soonest you book/lowest you pay. Refer to nakhalonline.com. More information and pictures available on hoojoozat.com/nakhalhotels