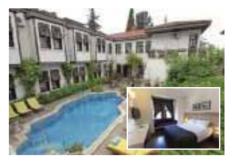

### BATUMI - GEORGIA

### NEW DESTINATION

3, 4 and 7 nights From 25/6 till 10/9 - Every Wednesday & Sunday

#### Ajara Palace Hotel 3\* - Rates per person in USD in a standard room including (City Center) accommodation on **bed and breakfast** basis, transfers and travel insurance

| Per person                              | Room types | 3 nights | 4 nights | 7 nights |
|-----------------------------------------|------------|----------|----------|----------|
| In a Triple Room                        | Land View  | \$140    | \$170    | \$260    |
| In a Double Room                        | Land View  | \$155    | \$190    | \$295    |
| In a Single Room                        | Land View  | \$200    | \$250    | \$400    |
| Child 2 till 5.99 (sharing parents bed) | Land View  | \$100    | \$100    | \$100    |
| Child 6 till 11.99                      | Land View  | \$110    | \$130    | \$190    |