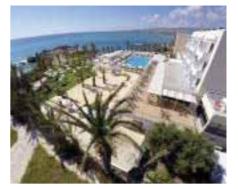

| Standard Room Sea View | \$215    | \$270    | \$435    |
| In a Double Room                                            | Standard Room          | \$215    | \$270    | \$435    |
|                                                             | Standard Room Sea View | \$230    | \$290    | \$470    |
| In a Single Room                                            | Standard Room          | \$290    | \$370    | \$610    |
|                                                             | Standard Room Sea View | \$305    | \$390    | \$645    |
| 1st Child                                                   | Standard Room          | \$140    | \$170    | \$260    |
|                                                             | Standard Room Sea View | \$140    | \$170    | \$260    |



Important: minimum stay 07 nights for period 1/8-26/8

• Air ticket \$220

#### More information and pictures available on hoojoozat.com/nakhalhotels

| Capital Coast Resort and Spa 4★ | - Rates per person in USD in a standard room including |
|---------------------------------|--------------------------------------------------------|
| (City/Beach)                    | accommodation on bed and breakfast basis, transfers    |
|                                 | and travel insurance                                   |

| From 26/6 till 31/                                                     | '7 and from 1/9 till 7/9