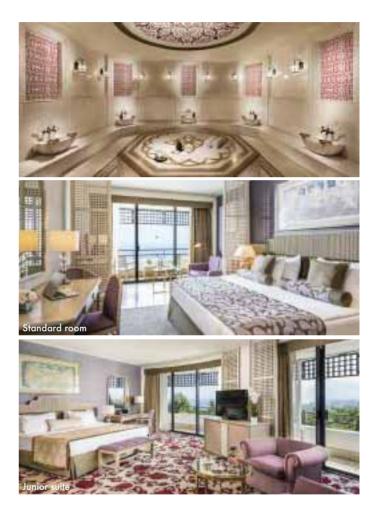

Antalya 4 stars superior - Antalya Airport

Daily flight from 23/6 till 10/9 - Every Monday & Friday from 9 till 22/6 and from 11/9 till 2/10

Free entrance and free daily shuttle to The Land of Legends theme park



Room types:

Standard room land or sea view - 32 m<sup>2</sup>: Suitable for up to 2 adults + 1 child or 3 adults

Junior suite - 48 m<sup>2</sup>: Suitable for up to 2 adults + 1 child or 3 adults

Family terrace - 2 bedrooms - 2 bathrooms - 64 m<sup>2</sup>: Suitable for up to 3 adults + 2 children or 4 adults + 1 child

Room types of higher categories and villas also available.

This 5 stars hotel is located in Antalya city, is on B/B, H/B or F/B basis and is recommended for: Couples, friends & honeymooners.

For best updated rates, refer to our offices or hoojoozat.com.





In case departure or return falls within Fitr and Adha holidays, a supplement of \$50 per person per way applies. Dates are as follows:

**BEY/AYT:** Any flight from 23 till 30/6 included as well as from 31/8 till 4/9 included. **AYT/BEY:** Any flight from 30/6 till 4/7 included as well as from 4/9 till 8/9 included.

# Rixos Premium Goçek 5 stars Deluxe - Dalaman Airport

Daily flight from 23/6 till 10/9 - Every Monday & Friday from 9 till 22/6 and from 11/9 till 2/10



Room types:

Deluxe suite garden view - 45 m<sup>2</sup>: Suitable for up to 2 adults

Junior suite - 1 living room and 1 bedroom - 55 m<sup>2</sup>: Suitable for up to 2 adults

Family suite - 2 bedrooms - 55 m<sup>2</sup>: Suitable for up to 4 adults

Minimum stay of 4 nights during Fitr and Adha holidays.

Room typ