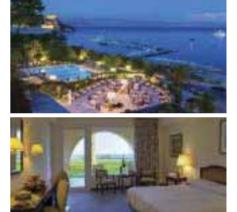

### BATUMI - GEORGIA

### NEW DESTINATION

3, 4 and 7 nights From 25/6 till 10/9 - Every Wednesday & Sunday

#### Ajara Palace Hotel 3\* - Rates per person in USD in a standard room including (City Center) accommodation on **bed and breakfast** basis, transfers and travel insurance

| Per person                              | Room types | 3 nights | 4 nights | 7 nights |
|-----------------------------------------|------------|----------|----------|----------|
| In a Triple Room                        | Land View  | \$140    | \$170    | \$260    |
| In a Double Room                        | Land View  | \$155    | \$190    | \$295    |
| In a Single Room                        | Land View  | \$200    | \$250    | \$400    |
| Child 2 till 5.99 (sharing parents bed) | Land View  | \$100    | \$100    | \$100    |
| Child 6 till 11.99                      | Land View  | \$110    | \$130    | \$190    |