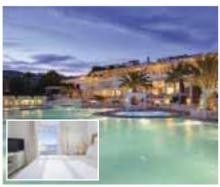

### PAFOS, A worship of the goddess Aphrodite

### CYPRUS

#### From 26 June till 7 September - Every Monday & Thursday

| Per person                | Dates                   | 3 nights | 4 nights | 7 nights |
|---------------------------|-------------------------|----------|----------|----------|
| In a Standard Triple Room | 26/6 - 4/8 & 22/8 - 7/9 | \$125    | \$150    | \$225    |
|                           | 5/8 - 21/8              | \$155    | \$190    | \$295    |
| In a Standard Double Room | 26/6 - 4/8 & 22/8 - 7/9 | \$140    | \$170    | \$260    |
|                           | 5/8 - 21/8              | \$170    | \$210    | \$330    |
| In a Standard Single Room | 26/6 - 4/8 & 22/8 - 7/9 | \$200    | \$250    | \$400    |
|                           | 5/8 - 21/8              | \$260    | \$330    | \$540    |
| 1st Child (2-11.99)       | 26/6 - 7/9              | \$100    | \$100    | \$100    |
| 11                        |                         |          |          |          |