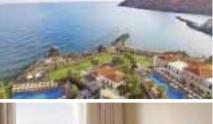

### PAFOS, A worship of the goddess Aphrodite

### CYPRUS

#### From 26 June till 7 September - Every Monday & Thursday

| Per person                | Dates                   | 3 nights | 4 nights | 7 nights |
|---------------------------|-------------------------|----------|----------|----------|
| In a Standard Triple Room | 26/6 - 4/8 & 22/8 - 7/9 | \$125    | \$150    | \$225    |
|                           | 5/8 - 21/8              | \$155    | \$190    | \$295    |
| In a Standard Double Room | 26/6 - 4/8 & 22/8 - 7/9 | \$140    | \$170    | \$260    |
|                           | 5/8 - 21/8              | \$170    | \$210    | \$330    |
| In a Standard Single Room | 26/6 - 4/8 & 22/8 - 7/9 | \$200    | \$250    | \$400    |
|                           | 5/8 - 21/8              | \$260    | \$330    | \$540    |
| 1st Child (2-11.99)       | 26/6 - 7/9              | \$100    | \$100    | \$100    |
| 11                        |                         |          |          |          |