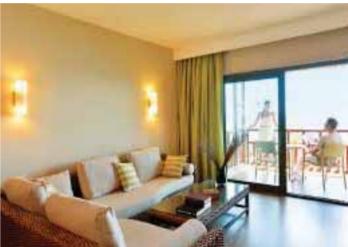

#### Ajara Palace Hotel 3\* - Rates per person in USD in a standard room including (City Center) accommodation on **bed and breakfast** basis, transfers and travel insurance

| Per person                              | Room types | 3 nights | 4 nights | 7 nights |
|-----------------------------------------|------------|----------|----------|----------|
| In a Triple Room                        | Land View  | \$140    | \$170    | \$260    |
| In a Double Room                        | Land View  | \$155    | \$190    | \$295    |
| In a Single Room                        | Land View  | \$200    | \$250    | \$400    |
| Child 2 till 5.99 (sharing parents bed) | Land View  | \$100    | \$100    | \$100    |
| Child 6 till 11.99                      | Land View  | \$110    | \$130    | \$190    |