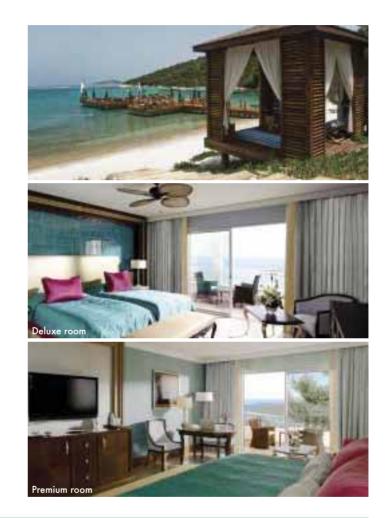

very little detail builds an awe-inspiring and memorable experience.



#### **RIXOS - TURKEY**

### Rixos Premium Bodrum 5 stars Deluxe - Bodrum Airport

From 24 June till 9 September - Every Monday, Thursday & Saturday



**Room types:** Deluxe room garden or sea view - 42 m<sup>2</sup>: Suitable for up to 2 adults + 1 child or 3 adults

Premium room sea view - 52 m<sup>2</sup>: Suitable for up to 2 adults + 1 child, 2 adults + 2 children or 3 adults

Family suite - 2 bedrooms - 72 m<sup>2</sup>: Suitable for up to 3 adults + 2 children or 4 adults

Room types of higher categories and villas also available.

This 5 stars deluxe resort is on ultra all inclusive basis and is recommended for: Families, couples & honeymooners.

For best updated rates, refer to our offices or hoojoozat.com.





\$250 (including taxes) if booked before 10/6

\$275 (including taxes) if booked before 20/6



In case departure or return falls within Fitr and Adha holidays, a supplement of \$50 per person per way applies. Dates are as follows:

**BEY/BJV:** Flights of 24/6, 26/6 and 28/6 as well as flights of 30/8, 2/9 and 4/9. **BJV/BEY:** Flights of 1/7 and 4/7 as well as flights of 5/9 and 6/9

# Rixos Downtown Antalya 4 stars superior - Antalya Airport

Daily flight from 23/6 till 10/9 - Every Monday & Friday from 9 till 22/6 and from 11/9 till 2/10

Free entrance and free daily shuttle to The Land of Legends theme park



Room types:

Standard room land or sea view - 32 m<sup>2</sup>: Suitable for up to 2 adults + 1 child or 3 adults

Junior suite - 48 m<sup>2</sup>: Suitable for up to 2 adul