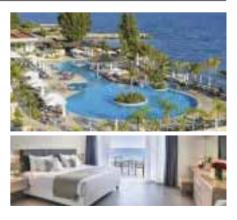

### PAFOS, A worship of the goddess Aphrodite

### CYPRUS

#### From 26 June till 7 September - Every Monday & Thursday

| Per person                | Dates                   | 3 nights | 4 nights | 7 nights |
|---------------------------|-------------------------|----------|----------|----------|
| In a Standard Triple Room | 26/6 - 4/8 & 22/8 - 7/9 | \$125    | \$150    | \$225    |
|                           | 5/8 - 21/8              | \$155    | \$190    | \$295    |
| In a Standard Double Room | 26/6 - 4/8 & 22/8 - 7/9 | \$140    | \$170    | \$260    |
|                           | 5/8 - 21/8              | \$170    | \$210    | \$330    |
| In a Standard Single Room | 26/6 - 4/8 & 22/8 - 7/9 | \$200    | \$250    | \$400    |
|                           | 5/8 - 21/8              | \$260    | \$330    | \$540    |
| 1st Child (2-11.99)       | 26/6 - 7/9              | \$100    | \$100    | \$100    |
| 11                        |                         |          |          |          |