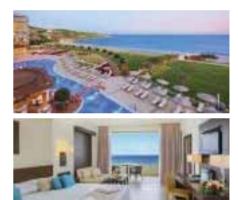

### PAFOS, A worship of the goddess Aphrodite

### CYPRUS

#### From 26 June till 7 September - Every Monday & Thursday

| Per person                | Dates                   | 3 nights | 4 nights | 7 nights |
|---------------------------|-------------------------|----------|----------|----------|
| In a Standard Triple Room | 26/6 - 4/8 & 22/8 - 7/9 | \$125    | \$150    | \$225    |
|                           | 5/8 - 21/8              | \$155    | \$190    | \$295    |
| In a Standard Double Room | 26/6 - 4/8 & 22/8 - 7/9 | \$140    | \$170    | \$260    |
|                           | 5/8 - 21/8              | \$170    | \$210    | \$330    |
| In a Standard Single Room | 26/6 - 4/8 & 22/8 - 7/9 | \$200    | \$250    | \$400    |
|                           | 5/8 - 21/8              | \$260    | \$330    | \$540    |
| 1st Child (2-11.99)       | 26/6 - 7/9              | \$100    | \$100    | \$100    |
| 11                        |                         |          |          |          |