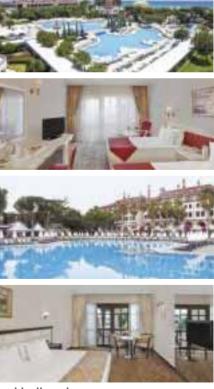

### TBILISI - GEORGIA

### NEW DESTINATION

#### 3, 4, 5 and 7 nights From 25/6 till 10/9 - Every Tuesday, Friday & Sunday

: LICD :

| Gallery Palace 4★ - Rates per person in USD in a standard room including<br>(City Center) accommodation on bed and breakfast basis, transfers and |                  |          |          |          |          |  |
|---------------------------------------------------------------------------------------------------------------------------------------------------|------------------|----------|----------|----------|----------|--|
|                                                                                                                                                   | travel insurance |          |          |          |          |  |
| Per Person                                                                                                                                        | Room types       | 3 nights | 4 nights | 5 nights | 7 nights |  |
| In a triple room                                                                                                                                  | Standard         | \$200    | \$250    | \$300    | \$400    |  |
| in a double room                                                                                                                                  | Standard         | \$230    | \$290    | \$350    | \$470    |  |
| In a single room                                                                                                                                  | Standard         | \$365    | \$470    | \$575    | \$785    |  |
| Child 2 till 5.99*                                                                                                                                | Standard         | \$100    | \$100    | \$100    | \$100    |  |
| Child 6 till 11.99*                                                                                                                               | Standard         | \$125    | \$150    | \$175    | \$225    |  |
|                                                                                                                                                   |                  |          |          |          |          |  |