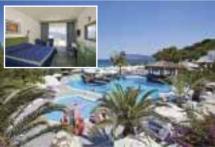

### PAFOS, A worship of the goddess Aphrodite

### CYPRUS

#### From 26 June till 7 September - Every Monday & Thursday

| Per person                | Dates                   | 3 nights | 4 nights | 7 nights |
|---------------------------|-------------------------|----------|----------|----------|
| In a Standard Triple Room | 26/6 - 4/8 & 22/8 - 7/9 | \$125    | \$150    | \$225    |
|                           | 5/8 - 21/8              | \$155    | \$190    | \$295    |
| In a Standard Double Room | 26/6 - 4/8 & 22/8 - 7/9 | \$140    | \$170    | \$260    |
|                           | 5/8 - 21/8              | \$170    | \$210    | \$330    |
| In a Standard Single Room | 26/6 - 4/8 & 22/8 - 7/9 | \$200    | \$250    | \$400    |
|                           | 5/8 - 21/8              | \$260    | \$330    | \$540    |
| 1st Child (2-11.99)       | 26/6 - 7/9              | \$100    | \$100    | \$100    |
| 11                        |                         |          |          |          |