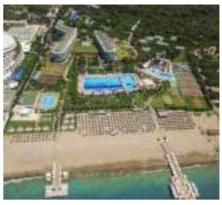

| In a Triple Room            | \$650       | \$800  | \$950    | \$1100                     |
|                                                                            | In a Double Room            | \$710       | \$875  | \$1040   | \$1205                     |
|                                                                            | 1st Child (2-11.99)         | \$100       | \$100  | \$100    | \$100                      |
|                                                                            | 2nd Child (2-11.99)         | \$390       | \$475  | \$560    | \$645                      |
|                                                                            | AA • C ••                   | 1 + -       | • 1    | I I      | • •                        |





More information and pictures available on hoojoozat.com/nakhalhotels

| Paloma Grida Resort<br>(Belek/Antalya) | t & Spa 5★ Deluxe - F |          |          | USD inclue<br><b>ultra all i</b> |          |
|----------------------------------------|-----------------------|----------|----------|----------------------------------|----------|
|                                        |                       |          |          | travel insu                      |          |
| From 9/6 till 25/7                     |                       | 4 nights | 5 nights | 6 nights                         | 7 nights |
| Standard Room                          | In a Triple Room      | \$630    | \$775    | \$920                            | \$1065   |
|                                        | In a Do