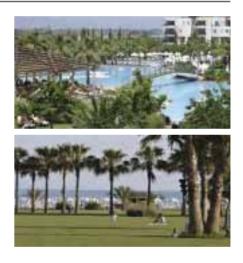

### PAFOS, A worship of the goddess Aphrodite

### CYPRUS

#### From 26 June till 7 September - Every Monday & Thursday

| Per person                | Dates                   | 3 nights | 4 nights | 7 nights |
|---------------------------|-------------------------|----------|----------|----------|
| In a Standard Triple Room | 26/6 - 4/8 & 22/8 - 7/9 | \$125    | \$150    | \$225    |
|                           | 5/8 - 21/8              | \$155    | \$190    | \$295    |
| In a Standard Double Room | 26/6 - 4/8 & 22/8 - 7/9 | \$140    | \$170    | \$260    |
|                           | 5/8 - 21/8              | \$170    | \$210    | \$330    |
| In a Standard Single Room | 26/6 - 4/8 & 22/8 - 7/9 | \$200    | \$250    | \$400    |
|                           | 5/8 - 21/8              | \$260    | \$330    | \$540    |
| 1st Child (2-11.99)       | 26/6 - 7/9              | \$100    | \$100    | \$100    |
| 11                        |                         |          |          |          |