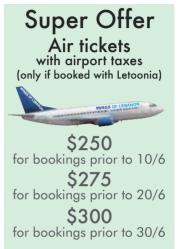

• Air ticket starting \$350, subject to change according to bookings. Soonest you book/lowest you pay. Refer to nakhalonline.com. More information and pictures available on hoojoozat.com/nakhalhotels

| P                 |                                                            |
|-------------------|------------------------------------------------------------|
|                   | and travel insurance                                       |
| (Batumi suburb)   | accommodation on <b>bed and breakfast</b> basis, transfers |
| Legacy Hotel 4★ - | Rates per person in USD in a standard room including       |

• Air ticket starting \$350, subject to change according to bookings. Soonest you book/lowest you pay. Refer to nakhalonline.com. More information and pictures available on hoojoozat.com/nakhalhotels

| Sanapiro Hotel 3* - Rates per person in USD in a standard room including<br>(Batumi suburb) accommodation on bed and breakfast basis, transfers |            |          |          |          |  |  |
|-------------------------------------------------------------------------------------------------------------------------------------------------|------------|----------|----------|----------|--|--|
| and travel in                                                                                                                                   | surance    |          |          |          |  |  |
| Per person                                                                                                                                      | Room types | 3 nights | 4 nights | 7 nights |  |  |
| In a Triple Room                                                                                                                                | Land View  | \$170    | \$210    | \$330    |  |  |
| In a Double Room Land View \$185 \$230 \$365                                                                                                    |            |          |          |          |  |  |
| In a Single Room                                                                                                                                | Land View  | \$230    | \$290    | \$470    |  |  |
| Child 2 till 5.99 (sharing parents bed)                                                                                                         | Land View  | \$100    | \$100    | \$100    |  |  |
| Child 6 till 11.99                                                                                                                              | Land View  | \$110    | \$130    | \$190    |  |  |

• Air ticket starting \$350, subject to change according to bookings. Soonest you book/lowest you pay. Refer to nakhalonline.com. More information and pictures available on hoojoozat.com/nakhalhotels

• Air ticket starting \$350, subject to change according to bookings. Soonest you book/lowest you pay. Refer to nakhalonline.com. More information and pictures available on hoojoozat.com/nakhalhotels

|                                         | - Rates per person in USD in a standard room including accommodation on <b>bed and breakfast</b> |                |       |       |  |
|-----------------------------------------|--------------------------------------------------------------------------------------------------|----------------|-------|-------|--|
| basis                                   | s, transfers and                                                                                 | travel insuran | се    |       |  |
| Per person                              | Room types 3 nights 4 nights 7 nights                                                            |                |       |       |  |
| In a Triple Room                        | Land View                                                                                        | \$215          | \$270 | \$435 |  |
| In a Double Room                        | Land View                                                                                        | \$230          | \$290 | \$470 |  |
| In a Single Room                        | Land View                                                                                        | \$395          | \$510 | \$855 |  |
| Child 2 till 5.99 (sharing parents bed) | Land View                                                                                        | \$100          | \$100 | \$100 |  |
| Child 6 till 11.99                      | Land View                                                                                        | \$140          | \$170 | \$260 |  |

\* Children sharing parents bed.

• Air ticket starting \$300, subject to change according to bookings. Soonest you book/lowest you pay. Refer to nakhalonline.com. More information and pictures available on hoojoozat.com/nakhalhotels