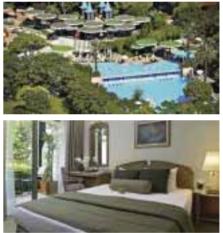

### BATUMI - GEORGIA

### NEW DESTINATION

3, 4 and 7 nights From 25/6 till 10/9 - Every Wednesday & Sunday

#### Ajara Palace Hotel 3\* - Rates per person in USD in a standard room including (City Center) accommodation on **bed and breakfast** basis, transfers and travel insurance

| Per person                              | Room types | 3 nights | 4 nights | 7 nights |
|-----------------------------------------|------------|----------|----------|----------|
| In a Triple Room                        | Land View  | \$140    | \$170    | \$260    |
| In a Double Room                        | Land View  | \$155    | \$190    | \$295    |
| In a Single Room                        | Land View  | \$200    | \$250    | \$400    |
| Child 2 till 5.99 (sharing parents bed) | Land View  | \$100    | \$100    | \$100    |
| Child 6 till 11.99                      | Land View  | \$110    | \$130    | \$190    |