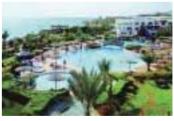

### BATUMI - GEORGIA

### NEW DESTINATION

3, 4 and 7 nights From 25/6 till 10/9 - Every Wednesday & Sunday

#### Ajara Palace Hotel 3\* - Rates per person in USD in a standard room including (City Center) accommodation on **bed and breakfast** basis, transfers and travel insurance

| Per person                              | Room types | 3 nights | 4 nights | 7 nights |
|-----------------------------------------|------------|----------|----------|----------|
| In a Triple Room                        | Land View  | \$140    | \$170    | \$260    |
| In a Double Room                        | Land View  | \$155    | \$190    | \$295    |
| In a Single Room                        | Land View  | \$200    | \$250    | \$400    |
| Child 2 till 5.99 (sharing parents bed) | Land View  | \$100    | \$100    | \$100    |
| Child 6 till 11.99                      | Land View  | \$110    | \$130    | \$190    |