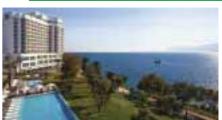

### PAFOS, A worship of the goddess Aphrodite

### CYPRUS

#### From 26 June till 7 September - Every Monday & Thursday

| Per person                | Dates                   | 3 nights | 4 nights | 7 nights |
|---------------------------|-------------------------|----------|----------|----------|
| In a Standard Triple Room | 26/6 - 4/8 & 22/8 - 7/9 | \$125    | \$150    | \$225    |
|                           | 5/8 - 21/8              | \$155    | \$190    | \$295    |
| In a Standard Double Room | 26/6 - 4/8 & 22/8 - 7/9 | \$140    | \$170    | \$260    |
|                           | 5/8 - 21/8              | \$170    | \$210    | \$330    |
| In a Standard Single Room | 26/6 - 4/8 & 22/8 - 7/9 | \$200    | \$250    | \$400    |
|                           | 5/8 - 21/8              | \$260    | \$330    | \$540    |
| 1st Child (2-11.99)       | 26/6 - 7/9              | \$100    | \$100    | \$100    |
| 11                        |                         |          |          |          |