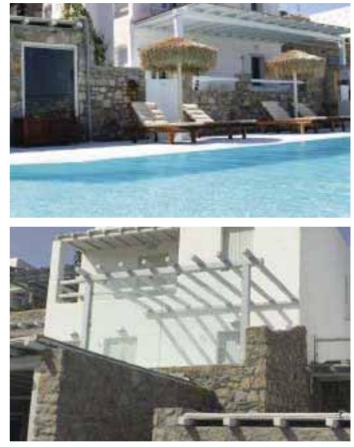

#### TBILISI - GEORGIA

Margo Palace 4★ - Rates per person in USD in a standard room including (City Center) accommodation on bed and breakfast basis, transfers and travel insurance

|                     | indver moordrice |          |          |          |          |
|---------------------|------------------|----------|----------|----------|----------|
| Per Person          | Room types       | 3 nights | 4 nights | 5 nights | 7 nights |
| In a triple Room    | Standard         | \$200    | \$250    | \$300    | \$400    |
| in a double Room    | Standard         | \$215    | \$270    | \$325    | \$435    |
| In a single Room    | Standard         | \$350    | \$450    | \$550    | \$750    |
| Child 2 till 5.99*  | Standard         | \$100    | \$100    | \$100    | \$100    |
| Child 6 till 11.99* | Standard         | \$125    | \$150    | \$175    | \$225    |
|                     |                  |          |          |          |          |