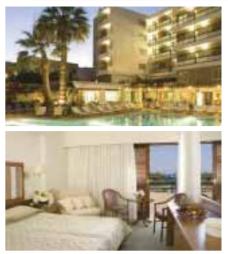

### PAFOS, A worship of the goddess Aphrodite

### CYPRUS

#### From 26 June till 7 September - Every Monday & Thursday

| Per person                | Dates                   | 3 nights | 4 nights | 7 nights |
|---------------------------|-------------------------|----------|----------|----------|
| In a Standard Triple Room | 26/6 - 4/8 & 22/8 - 7/9 | \$125    | \$150    | \$225    |
|                           | 5/8 - 21/8              | \$155    | \$190    | \$295    |
| In a Standard Double Room | 26/6 - 4/8 & 22/8 - 7/9 | \$140    | \$170    | \$260    |
|                           | 5/8 - 21/8              | \$170    | \$210    | \$330    |
| In a Standard Single Room | 26/6 - 4/8 & 22/8 - 7/9 | \$200    | \$250    | \$400    |
|                           | 5/8 - 21/8              | \$260    | \$330    | \$540    |
| 1st Child (2-11.99)       | 26/6 - 7/9              | \$100    | \$100    | \$100    |
| 11                        |                         |          |          |          |