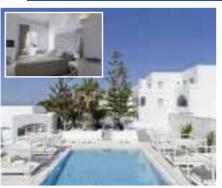

### PAFOS, A worship of the goddess Aphrodite

### CYPRUS

#### From 26 June till 7 September - Every Monday & Thursday

| Per person                | Dates                   | 3 nights | 4 nights | 7 nights |
|---------------------------|-------------------------|----------|----------|----------|
| In a Standard Triple Room | 26/6 - 4/8 & 22/8 - 7/9 | \$125    | \$150    | \$225    |
|                           | 5/8 - 21/8              | \$155    | \$190    | \$295    |
| In a Standard Double Room | 26/6 - 4/8 & 22/8 - 7/9 | \$140    | \$170    | \$260    |
|                           | 5/8 - 21/8              | \$170    | \$210    | \$330    |
| In a Standard Single Room | 26/6 - 4/8 & 22/8 - 7/9 | \$200    | \$250    | \$400    |
|                           | 5/8 - 21/8              | \$260    | \$330    | \$540    |
| 1st Child (2-11.99)       | 26/6 - 7/9              | \$100    | \$100    | \$100    |
| 11                        |                         |          |          |          |