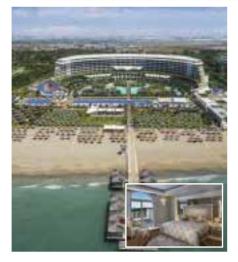

$1670    | \$2075     | \$2480             | \$2885      |
|                                                                            | In a Single Room                            | \$2950    | \$3675     | \$4400             | \$5125      |
|                                                                            | 1st Child (2-10.99)                         | \$100     | \$100      | \$100              | \$100       |
|                                                                            | 2nd Child (2-10.99) \$850 \$1050 \$1250 \$1 |           | \$1450     |                    |             |
| Minimum stay 4 nigh                                                        | ts                                          |           |            |                    |             |



ININIMUM STAY 4 NIGHTS

10.0

. .

More information and pictures available on hoojoozat.com/nakhalhotels

| Maxx Royal Kemer 5★ Deluxe - | Rates per person in USD including accommodation |
|------------------------------|-------------------------------------------------|
| (Kemer/Antalya)              | on <b>ultra all inclusive</b> basis, transfers  |

| (                  |                         |          |          |          |          |
|--------------------|-------------------------|----------|----------|----------|----------|
|                    | and travel insurance    |          |          |          |          |
| From 9/6 till 1/7  | and from 27/8 till 2/10 | 4 nights | 5 nights | 6 nights | 7 nights |
| Suite Land View    | In a Triple Room        | \$1530   | \$1900   |