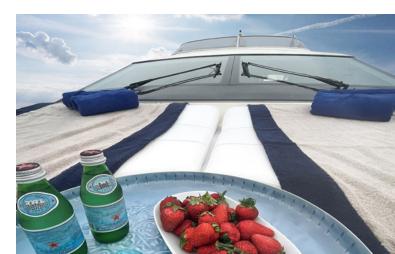

## KEY FEATURES

FULL REFIT IN 2021 SPACIOUS AFT DECK SWIMMING PLATFORM VARIETY OF WATER TOYS Estia Zeus' interior configuration has been designed to accommodate up to 8+2 guests overnight in 4 comfortable cabins, comprising a master suite, one VIP cabin, one double cabin and two twin cabins each with an extra pullman berth, all with ensuite facilities. She is also capable of carrying up to 2 (+1 optional) crew members onboard to ensure a relaxed luxury yacht experience.