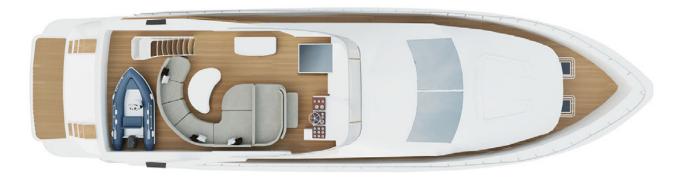

# MOTOR YACHTS FOR CHARTER

7SEAS-MARITIME.COM





# M/Y estia zeus

### 22.65M | FLYBRIDGE | 2003 / 2021

#### AZIMUT 74 SOLAR

**HIGH / LOW SEASON:** WEEKLY: 25.000€ | DAILY: 4.200€



# AT A GLANCE



## KEY FEATURES

FULL REFIT IN 2021 SPACIOUS AFT DECK SWIMMING PLATFORM VARIETY OF WATER TOYS Estia Zeus' interior configuration has been designed to accommodate up to 8+2 guests overnight in 4 comfortable cabins, comprising a master suite, one VIP cabin, one double cabin and two twin cabins each with an extra pullman berth, all with ensuite facilities. She is also capable of carrying up to 2 (+1 optional) crew members onboard to ensure a relaxed luxury yacht experience.

















# FLOOR PLANS