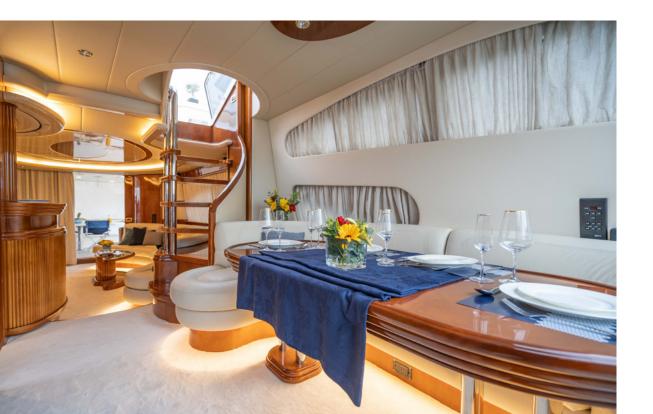

## KEY FEATURES

FULL REFIT IN 2021 SPACIOUS AFT DECK SWIMMING PLATFORM VARIETY OF WATER TOYS Estia Zeus' interior configuration has been designed to accommodate up to 8+2 guests overnight in 4 comfortable cabins, comprising a master suite, one VIP cabin, one double cabin and two twin cabins each with an extra pullman berth, all with ensuite facilities. She is also capable of carrying up to 2 (+1 optional) crew members onboard to ensure a relaxed luxury yacht experience.