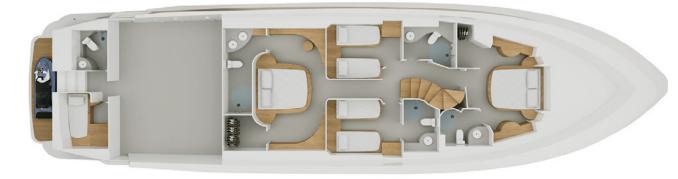

## KEY FEATURES

FULL REFIT IN 2021 SPACIOUS AFT DECK SWIMMING PLATFORM VARIETY OF WATER TOYS Estia Zeus' interior configuration has been designed to accommodate up to 8+2 guests overnight in 4 comfortable cabins, comprising a master suite, one VIP cabin, one double cabin and two twin cabins each with an extra pullman berth, all with ensuite facilities. She is also capable of carrying up to 2 (+1 optional) crew members onboard to ensure a relaxed luxury yacht experience.

# FLOOR PLANS