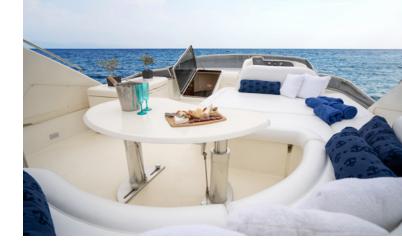

## KEY FEATURES

FULL REFIT IN 2021 SPACIOUS AFT DECK SWIMMING PLATFORM VARIETY OF WATER TOYS Estia Zeus' interior configuration has been designed to accommodate up to 8+2 guests overnight in 4 comfortable cabins, comprising a master suite, one VIP cabin, one double cabin and two twin cabins each with an extra pullman berth, all with ensuite facilities. She is also capable of carrying up to 2 (+1 optional) crew members onboard to ensure a relaxed luxury yacht experience.