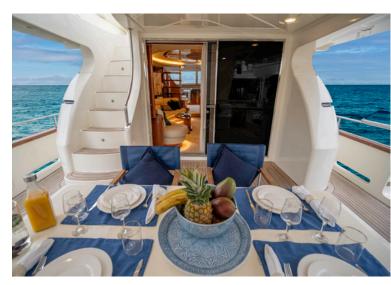

## KEY FEATURES

FULL REFIT IN 2021 SPACIOUS AFT DECK SWIMMING PLATFORM VARIETY OF WATER TOYS Estia Zeus' interior configuration has been designed to accommodate up to 8+2 guests overnight in 4 comfortable cabins, comprising a master suite, one VIP cabin, one double cabin and two twin cabins each with an extra pullman berth, all with ensuite facilities. She is also capable of carrying up to 2 (+1 optional) crew members onboard to ensure a relaxed luxury yacht experience.