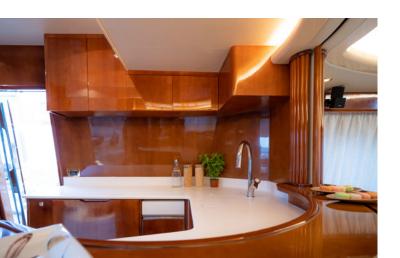

## KEY FEATURES

FULL REFIT IN 2021 SPACIOUS AFT DECK SWIMMING PLATFORM VARIETY OF WATER TOYS Estia Zeus' interior configuration has been designed to accommodate up to 8+2 guests overnight in 4 comfortable cabins, comprising a master suite, one VIP cabin, one double cabin and two twin cabins each with an extra pullman berth, all with ensuite facilities. She is also capable of carrying up to 2 (+1 optional) crew members onboard to ensure a relaxed luxury yacht experience.