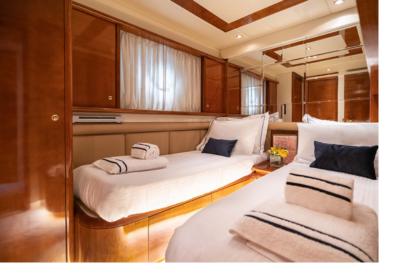

## KEY FEATURES

FULL REFIT IN 2021 SPACIOUS AFT DECK SWIMMING PLATFORM VARIETY OF WATER TOYS Estia Zeus' interior configuration has been designed to accommodate up to 8+2 guests overnight in 4 comfortable cabins, comprising a master suite, one VIP cabin, one double cabin and two twin cabins each with an extra pullman berth, all with ensuite facilities. She is also capable of carrying up to 2 (+1 optional) crew members onboard to ensure a relaxed luxury yacht experience.