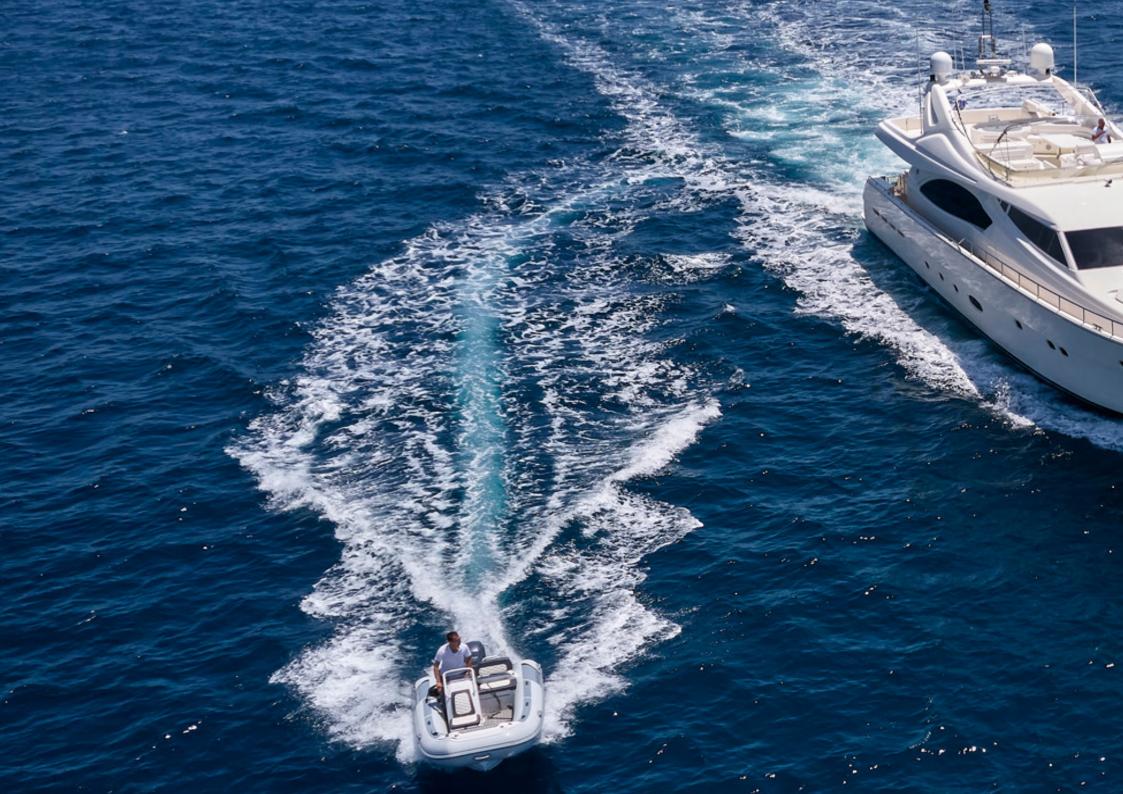

## KEY FEATURES

FULL REFIT IN 2021 SPACIOUS AFT DECK SWIMMING PLATFORM VARIETY OF WATER TOYS Estia Zeus' interior configuration has been designed to accommodate up to 8+2 guests overnight in 4 comfortable cabins, comprising a master suite, one VIP cabin, one double cabin and two twin cabins each with an extra pullman berth, all with ensuite facilities. She is also capable of carrying up to 2 (+1 optional) crew members onboard to ensure a relaxed luxury yacht experience.