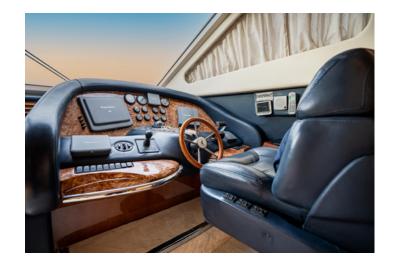

# MOTOR YACHTS FOR CHARTER

7SEAS-MARITIME.COM





# M/Y estia zeus

### 22.65M | FLYBRIDGE | 2003 / 2021

#### AZIMUT 74 SOLAR

**HIGH / LOW SEASON:** WEEKLY: 25.000€ | DAILY: 4.200€



# AT A GLANCE



## KEY FEATURES

FULL REFIT IN 2021 SPACIOUS AFT DECK SWIMMING PLATFORM VARIETY OF WATER TOYS Estia Zeus' interior configuration has been designed to accommodate up to 8+2 guests overnight in 4 comfortable cabins, comprising a master suite, one VIP cabin, one double cabin and two twin cabins each with an extra pullman berth, all with ensuite facilities. She is also capable of carrying up to 2 (+1 optional) crew members onboard to ensure a relaxed luxury yacht experience.

















# FLOOR PLANS