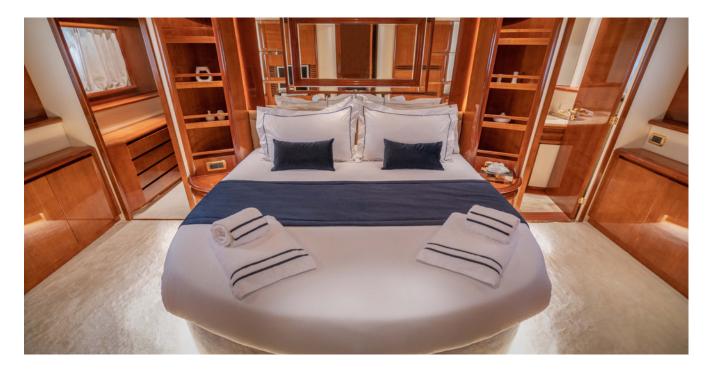

## KEY FEATURES

FULL REFIT IN 2021 SPACIOUS AFT DECK SWIMMING PLATFORM VARIETY OF WATER TOYS Estia Zeus' interior configuration has been designed to accommodate up to 8+2 guests overnight in 4 comfortable cabins, comprising a master suite, one VIP cabin, one double cabin and two twin cabins each with an extra pullman berth, all with ensuite facilities. She is also capable of carrying up to 2 (+1 optional) crew members onboard to ensure a relaxed luxury yacht experience.