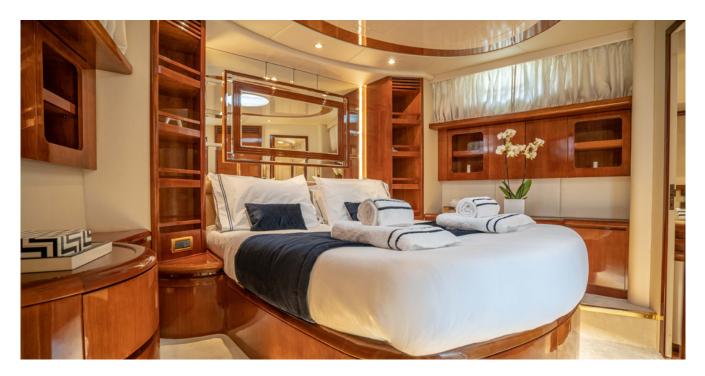

## KEY FEATURES

FULL REFIT IN 2021 SPACIOUS AFT DECK SWIMMING PLATFORM VARIETY OF WATER TOYS Estia Zeus' interior configuration has been designed to accommodate up to 8+2 guests overnight in 4 comfortable cabins, comprising a master suite, one VIP cabin, one double cabin and two twin cabins each with an extra pullman berth, all with ensuite facilities. She is also capable of carrying up to 2 (+1 optional) crew members onboard to ensure a relaxed luxury yacht experience.