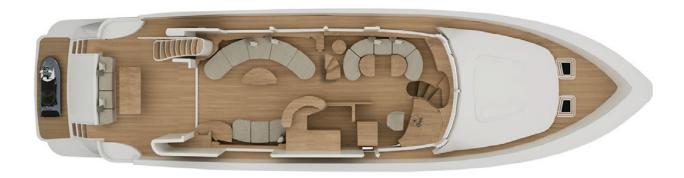

# MOTOR YACHTS FOR CHARTER

7SEAS-MARITIME.COM





# M/Y estia zeus

### 22.65M | FLYBRIDGE | 2003 / 2021

#### AZIMUT 74 SOLAR

**HIGH / LOW SEASON:** WEEKLY: 25.000€ | DAILY: 4.200€



# AT A GLANCE



## KEY FEATURES

FULL REFIT IN 2021 SPACIOUS AFT DECK SWIMMING PLATFORM VARIETY OF WATER TOYS Estia Zeus' interior configuration has been designed to accommodate up to 8+2 guests overnight in 4 comfortable cabins, comprising a master suite, one VIP cabin, one double cabin and two twin cabins each with an extra pullman berth, all with ensuite facilities. She is also capable of carrying up to 2 (+1 optional) crew members onboard to ensure a relaxed luxury yacht experience.

















# FLOOR PLANS