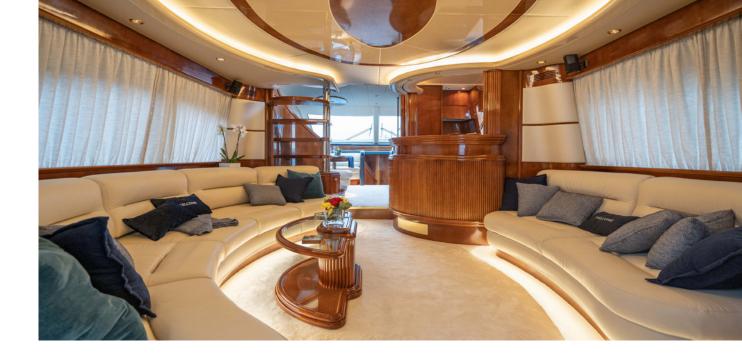

## KEY FEATURES

FULL REFIT IN 2021 SPACIOUS AFT DECK SWIMMING PLATFORM VARIETY OF WATER TOYS Estia Zeus' interior configuration has been designed to accommodate up to 8+2 guests overnight in 4 comfortable cabins, comprising a master suite, one VIP cabin, one double cabin and two twin cabins each with an extra pullman berth, all with ensuite facilities. She is also capable of carrying up to 2 (+1 optional) crew members onboard to ensure a relaxed luxury yacht experience.