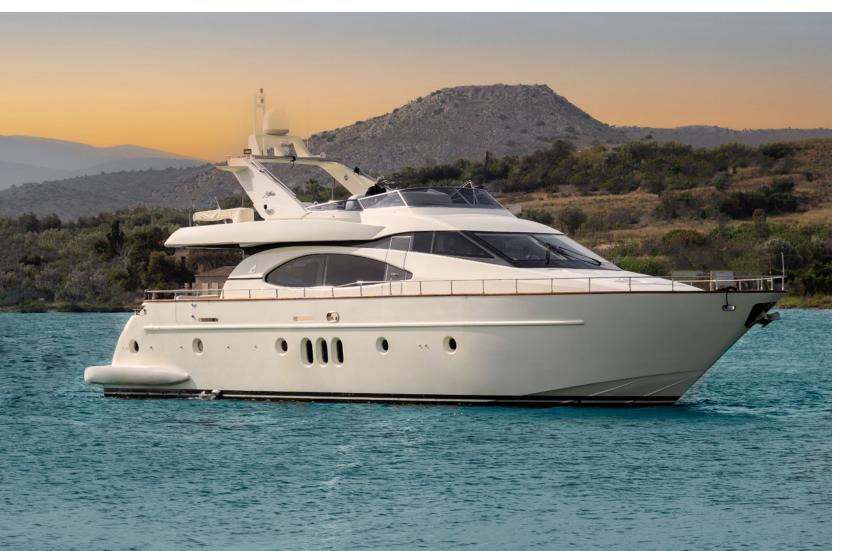

# M/Y estia zeus

### 22.65M | FLYBRIDGE | 2003 / 2021

#### AZIMUT 74 SOLAR

**HIGH / LOW SEASON:** WEEKLY: 25.000€ | DAILY: 4.200€