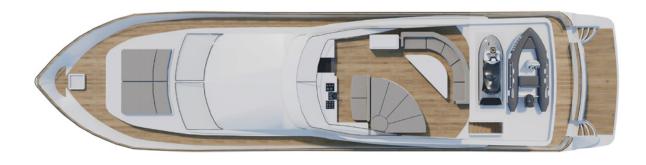

**ATHENS** 

#### KEY FEATURES

EXTENSIVE REFIT IN 2021 SPACIOUS SUN-LOUNGING AREAS SWIMMING PLATFORM VARIETY OF WATER TOYS M/Y Estia Poseidon's interior layout offers 4 spacious staterooms accommodating up to 8+2 guests including a master suite, a VIP cabin and 2 twin cabins each with an extra pullman berth, all with ensuite facilities. Her professional crew of 5 assure an exceptional service onboard. Out on deck, Estia Poseidon offers guests the chance to leisure and relax either on her expansive extra sun lounging area on the bow or on her optional shaded sun deck. Moreover, the upper deck is the ideal spot for a BBQ or evening leisure in complete privacy when berthed. As for alfresco dining, the aft deck and the fly bridge offer two beautiful spots.

















### FLOOR PLANS