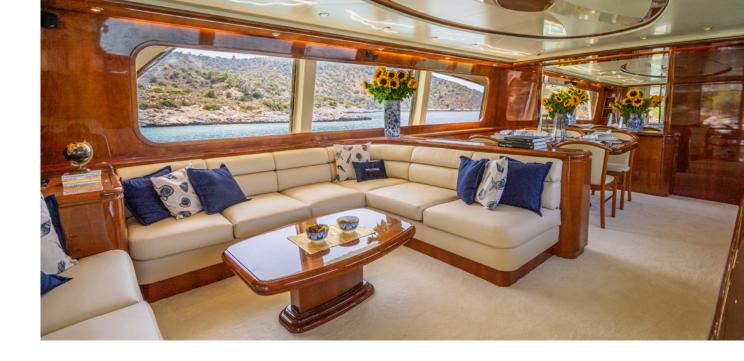

#### KEY FEATURES

EXTENSIVE REFIT IN 2021 SPACIOUS SUN-LOUNGING AREAS SWIMMING PLATFORM VARIETY OF WATER TOYS M/Y Estia Poseidon's interior layout offers 4 spacious staterooms accommodating up to 8+2 guests including a master suite, a VIP cabin and 2 twin cabins each with an extra pullman berth, all with ensuite facilities. Her professional crew of 5 assure an exceptional service onboard. Out on deck, Estia Poseidon offers guests the chance to leisure and relax either on her expansive extra sun lounging area on the bow or on her optional shaded sun deck. Moreover, the upper deck is the ideal spot for a BBQ or evening leisure in complete privacy when berthed. As for alfresco dining, the aft deck and the fly bridge offer two beautiful spots.