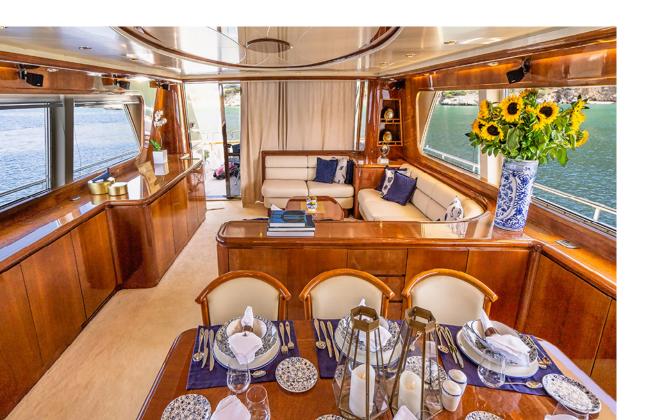

#### KEY FEATURES

EXTENSIVE REFIT IN 2021 SPACIOUS SUN-LOUNGING AREAS SWIMMING PLATFORM VARIETY OF WATER TOYS M/Y Estia Poseidon's interior layout offers 4 spacious staterooms accommodating up to 8+2 guests including a master suite, a VIP cabin and 2 twin cabins each with an extra pullman berth, all with ensuite facilities. Her professional crew of 5 assure an exceptional service onboard. Out on deck, Estia Poseidon offers guests the chance to leisure and relax either on her expansive extra sun lounging area on the bow or on her optional shaded sun deck. Moreover, the upper deck is the ideal spot for a BBQ or evening leisure in complete privacy when berthed. As for alfresco dining, the aft deck and the fly bridge offer two beautiful spots.