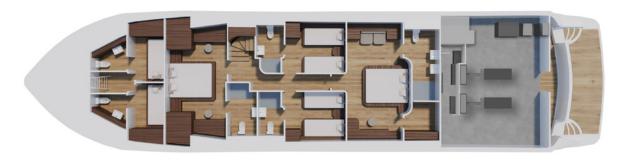

### FLOOR PLANS

#### KEY FEATURES

EXTENSIVE REFIT IN 2021 SPACIOUS SUN-LOUNGING AREAS SWIMMING PLATFORM VARIETY OF WATER TOYS M/Y Estia Poseidon's interior layout offers 4 spacious staterooms accommodating up to 8+2 guests including a master suite, a VIP cabin and 2 twin cabins each with an extra pullman berth, all with ensuite facilities. Her professional crew of 5 assure an exceptional service onboard. Out on deck, Estia Poseidon offers guests the chance to leisure and relax either on her expansive extra sun lounging area on the bow or on her optional shaded sun deck. Moreover, the upper deck is the ideal spot for a BBQ or evening leisure in complete privacy when berthed. As for alfresco dining, the aft deck and the fly bridge offer two beautiful spots.