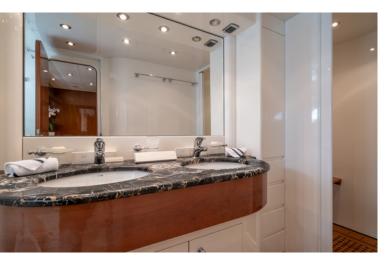

#### KEY FEATURES

EXTENSIVE REFIT IN 2021 SPACIOUS SUN-LOUNGING AREAS SWIMMING PLATFORM VARIETY OF WATER TOYS M/Y Estia Poseidon's interior layout offers 4 spacious staterooms accommodating up to 8+2 guests including a master suite, a VIP cabin and 2 twin cabins each with an extra pullman berth, all with ensuite facilities. Her professional crew of 5 assure an exceptional service onboard. Out on deck, Estia Poseidon offers guests the chance to leisure and relax either on her expansive extra sun lounging area on the bow or on her optional shaded sun deck. Moreover, the upper deck is the ideal spot for a BBQ or evening leisure in complete privacy when berthed. As for alfresco dining, the aft deck and the fly bridge offer two beautiful spots.