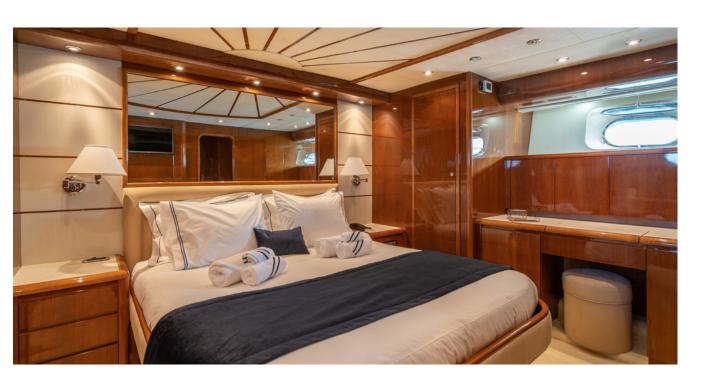

#### KEY FEATURES

EXTENSIVE REFIT IN 2021 SPACIOUS SUN-LOUNGING AREAS SWIMMING PLATFORM VARIETY OF WATER TOYS M/Y Estia Poseidon's interior layout offers 4 spacious staterooms accommodating up to 8+2 guests including a master suite, a VIP cabin and 2 twin cabins each with an extra pullman berth, all with ensuite facilities. Her professional crew of 5 assure an exceptional service onboard. Out on deck, Estia Poseidon offers guests the chance to leisure and relax either on her expansive extra sun lounging area on the bow or on her optional shaded sun deck. Moreover, the upper deck is the ideal spot for a BBQ or evening leisure in complete privacy when berthed. As for alfresco dining, the aft deck and the fly bridge offer two beautiful spots.