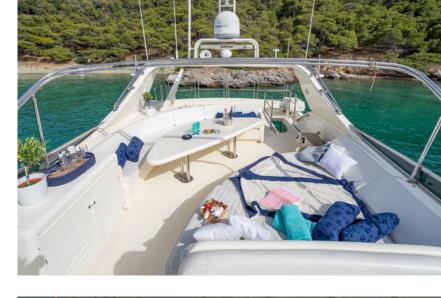

#### KEY FEATURES

EXTENSIVE REFIT IN 2021 SPACIOUS SUN-LOUNGING AREAS SWIMMING PLATFORM VARIETY OF WATER TOYS M/Y Estia Poseidon's interior layout offers 4 spacious staterooms accommodating up to 8+2 guests including a master suite, a VIP cabin and 2 twin cabins each with an extra pullman berth, all with ensuite facilities. Her professional crew of 5 assure an exceptional service onboard. Out on deck, Estia Poseidon offers guests the chance to leisure and relax either on her expansive extra sun lounging area on the bow or on her optional shaded sun deck. Moreover, the upper deck is the ideal spot for a BBQ or evening leisure in complete privacy when berthed. As for alfresco dining, the aft deck and the fly bridge offer two beautiful spots.