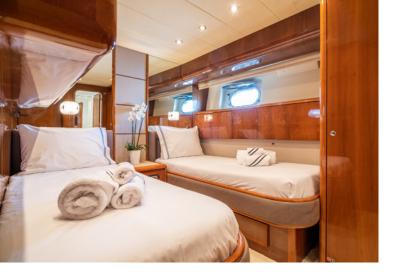

#### KEY FEATURES

EXTENSIVE REFIT IN 2021 SPACIOUS SUN-LOUNGING AREAS SWIMMING PLATFORM VARIETY OF WATER TOYS M/Y Estia Poseidon's interior layout offers 4 spacious staterooms accommodating up to 8+2 guests including a master suite, a VIP cabin and 2 twin cabins each with an extra pullman berth, all with ensuite facilities. Her professional crew of 5 assure an exceptional service onboard. Out on deck, Estia Poseidon offers guests the chance to leisure and relax either on her expansive extra sun lounging area on the bow or on her optional shaded sun deck. Moreover, the upper deck is the ideal spot for a BBQ or evening leisure in complete privacy when berthed. As for alfresco dining, the aft deck and the fly bridge offer two beautiful spots.