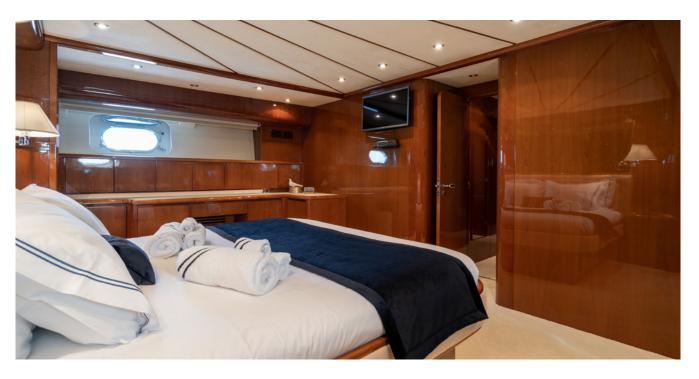

#### KEY FEATURES

EXTENSIVE REFIT IN 2021 SPACIOUS SUN-LOUNGING AREAS SWIMMING PLATFORM VARIETY OF WATER TOYS M/Y Estia Poseidon's interior layout offers 4 spacious staterooms accommodating up to 8+2 guests including a master suite, a VIP cabin and 2 twin cabins each with an extra pullman berth, all with ensuite facilities. Her professional crew of 5 assure an exceptional service onboard. Out on deck, Estia Poseidon offers guests the chance to leisure and relax either on her expansive extra sun lounging area on the bow or on her optional shaded sun deck. Moreover, the upper deck is the ideal spot for a BBQ or evening leisure in complete privacy when berthed. As for alfresco dining, the aft deck and the fly bridge offer two beautiful spots.