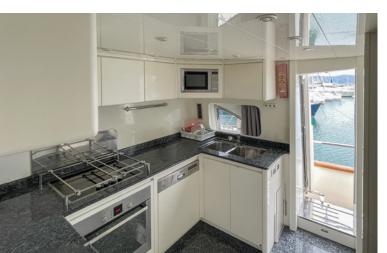

#### KEY FEATURES

EXTENSIVE REFIT IN 2021 SPACIOUS SUN-LOUNGING AREAS SWIMMING PLATFORM VARIETY OF WATER TOYS M/Y Estia Poseidon's interior layout offers 4 spacious staterooms accommodating up to 8+2 guests including a master suite, a VIP cabin and 2 twin cabins each with an extra pullman berth, all with ensuite facilities. Her professional crew of 5 assure an exceptional service onboard. Out on deck, Estia Poseidon offers guests the chance to leisure and relax either on her expansive extra sun lounging area on the bow or on her optional shaded sun deck. Moreover, the upper deck is the ideal spot for a BBQ or evening leisure in complete privacy when berthed. As for alfresco dining, the aft deck and the fly bridge offer two beautiful spots.