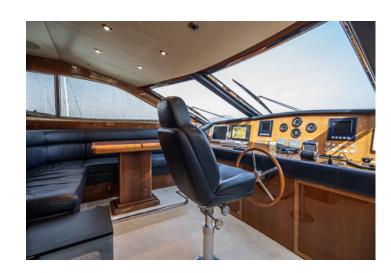

#### AT A GLANCE

26.1M LENGTH

20KN CRUISING SPEED 26KN MAXIMUM SPEED

4 CABINS

10 OVERNIGHT GUESTS

5 CREW

**ATHENS** 