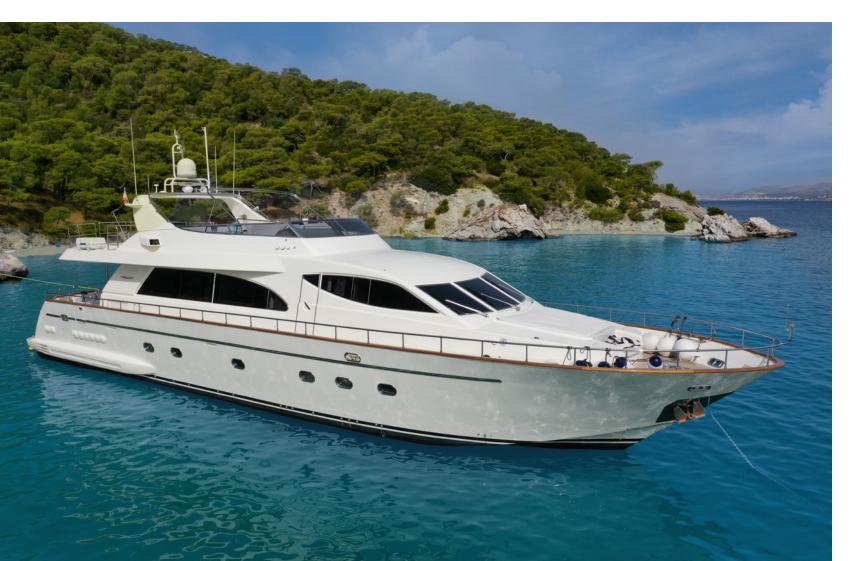

# M/Y estia poseidon

#### 26.1M | FLYBRIDGE | 2006 / 2021

FALCON 86

HIGH SEASON: WEEKLY: 38.000€ | DAILY: 6.300€ LOW SEASON: WEEKLY: 34.000€ | DAILY: 5.700€

#### AT A GLANCE

26.1M LENGTH

20KN CRUISING SPEED 26KN MAXIMUM SPEED

4 CABINS

10 OVERNIGHT GUESTS

5 CREW

**ATHENS** 