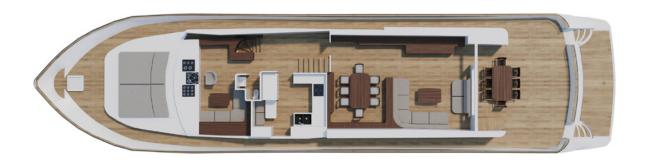

**ATHENS** 

#### KEY FEATURES

EXTENSIVE REFIT IN 2021 SPACIOUS SUN-LOUNGING AREAS SWIMMING PLATFORM VARIETY OF WATER TOYS M/Y Estia Poseidon's interior layout offers 4 spacious staterooms accommodating up to 8+2 guests including a master suite, a VIP cabin and 2 twin cabins each with an extra pullman berth, all with ensuite facilities. Her professional crew of 5 assure an exceptional service onboard. Out on deck, Estia Poseidon offers guests the chance to leisure and relax either on her expansive extra sun lounging area on the bow or on her optional shaded sun deck. Moreover, the upper deck is the ideal spot for a BBQ or evening leisure in complete privacy when berthed. As for alfresco dining, the aft deck and the fly bridge offer two beautiful spots.

















### FLOOR PLANS