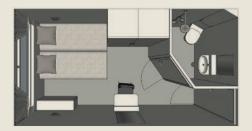

f cabins: 78

Number of passengers: 159





# MS FRANCE CABINS

# UPPER DECK - 28 CABINS, with high sliding windows

- 26 double cabins 2 adjustable twin beds 11m<sup>2</sup>
- 2 cabin for person with reduced mobility (PRM) 2 beds 11m<sup>2</sup>

# MAIN DECK - 50 CABINS, with high windows

- 44 double cabins 2 adjustable twin beds 11m<sup>2</sup>
- 4 triple cabins 3 beds 11m<sup>2</sup>
- •1 suite 2 beds 1 sofa bed 16m<sup>2</sup>
- •1 single cabin -1 single bed -10,50m<sup>2</sup>

## **AMENITIES**

- TV
- Telephone (for internal calls only)
- Safe
- Independent air-conditioning
- Electricity 220V
- Wi-Fi
- Bathroom with shower and toilet
- Hair dryer
- Selection of bath products
- Towels

Please note that there is no laundry service on board the ship.



#### **DOUBLE CABIN 3D PLAN**