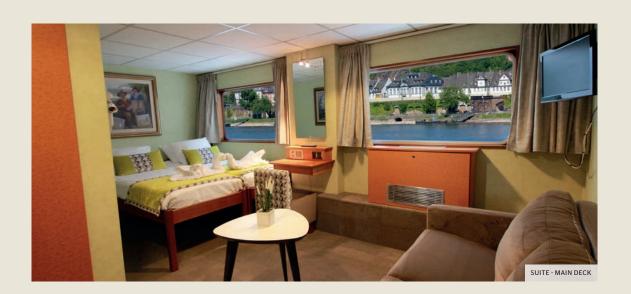

# MS FRANCE CABINS

# MAIN DECK - 50 CABINS, with high windows

- 44 double cabins 2 adjustable twin beds 11m<sup>2</sup>
- 4 triple cabins 3 beds 11m<sup>2</sup>
- •1 suite 2 beds 1 sofa bed 16m<sup>2</sup>
- •1 single cabin -1 single bed -10,50m<sup>2</sup>