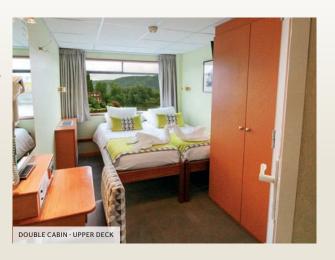

# MS FRANCE CABINS

# UPPER DECK - 28 CABINS, with high sliding windows

- 26 double cabins 2 adjustable twin beds 11m<sup>2</sup>
- 2 cabin for person with reduced mobility (PRM) 2 beds 11m<sup>2</sup>