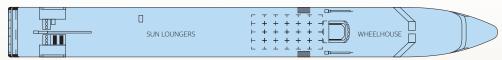

# MS FRANCE

Partially renovated in 2016, the ship takes on a sparkling and vintage look with its anise and chocolate colors. The houndstooth-type patterns recall the elegant outfits of ladies from the sixties.

The cabins display retro photographs representing Parisian monuments.





The common areas are located on the upper deck and the cabins are spread over two decks and have large windows.

Do not hesitate to go to the sun deck to relax! It is furnished with armchairs and sun loungers to allow you to relax while enjoying a panoramic view of the landscapes.





## MS FRANCE

# DECKS AND TECHNICAL DETAILS

## **SUN DECK**



## **UPPER DECK**



## **MAIN DECK**



# **SUN DECK:**

- Sun loungers
- · Large shaded area

## **UPPER DECK:**

- Restaurant
- Lounge/bar with dancefloor
- Reception
- Outside cabins

## MAN DECK:

- Outside cabins
- Library

Year of construction: 2001 Year of renovation: 2016 Number of decks: 2 Crew members: 25 Length: 110 meters

Width: 11,40 meters Number of cabins: 78

Number of passengers: 159





# MS FRANCE CABINS

# UPPER DECK - 28 CABINS, with high sliding windows

- 26 double cabins 2 adjustable twin beds 11m<sup>2</sup>
- 2 cabin for person with reduced mobility (PRM) 2 beds 11m<sup>2</sup>

# MAIN DECK - 50 CABINS, with high windows

- 44 double cabins 2 adjustable twin beds 11m<sup>2</sup>
- 4 triple cabins 3 beds 11m<sup>2</sup>
- •1 suite 2 beds 1 sofa bed 16m<sup>2</