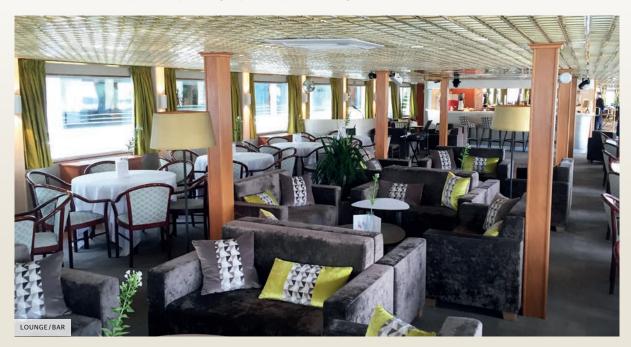

## **UPPER DECK:**

- Restaurant
- Lounge/bar with dancefloor
- Reception
- Outside cabins