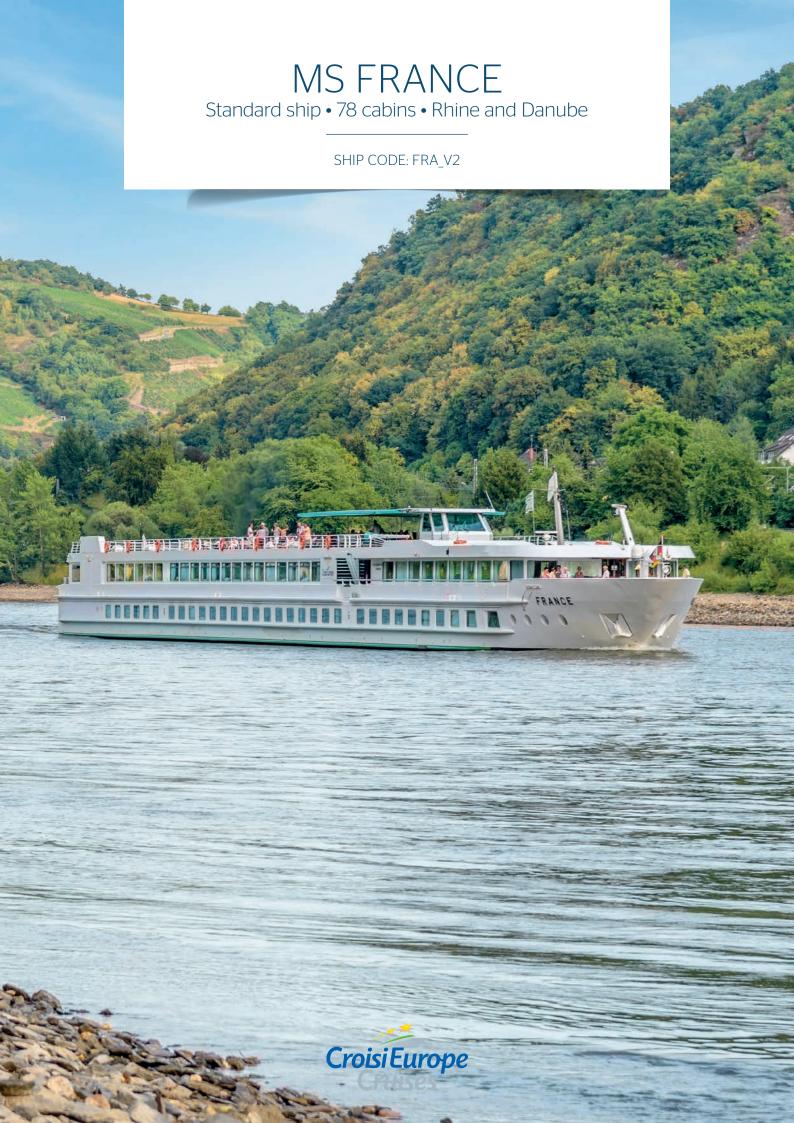

# MS FRANCE

Partially renovated in 2016, the ship takes on a sparkling and vintage look with its anise and chocolate colors. The houndstooth-type patterns recall the elegant outfits of ladies from the sixties.

The cabins display retro photographs representing Parisian monuments.

The common areas are located on the upper deck and the cabins are spread over two decks and have large windows.

Do not hesitate to go to the sun deck to relax! It is furnished with armchairs and sun loungers to allow you to relax while enjoying a panoramic view of the landscapes.

## MS FRANCE