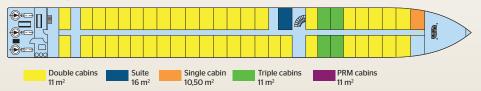

# MAIN DECK - 50 CABINS, with high windows

- 44 double cabins 2 adjustable twin beds 11m<sup>2</sup>
- 4 triple cabins 3 beds 11m<sup>2</sup>
- •1 suite 2 beds 1 sofa bed 16m<sup>2</sup>
- •1 single cabin -1 single bed -10,50m<sup>2</sup>