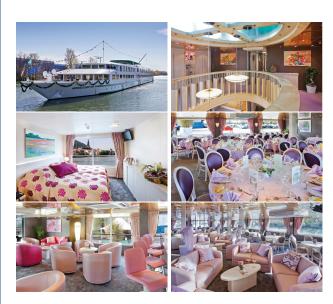

# MS Gérard Schmitter 4\* PREMIUM

MS Gérard Schmitter sails on the Rhine.

Built: 2012 Length: 110 long Width: 11.40 m wide Cabins: 88 cabins

Capacity: 176 passengers

**Facilities:** lounge-bar with a dance floor - bar - dining room - large sundeck with deckhairs - lift - terrace - French balconies

- gift shop.

Central heating, 230 V electricity, air-conditioning, radar, TV

and video in the lounge, wifi on board.

## THE CABINS

**Equipements:** all cabins are equipped with shower and toilet, hairdryer, satellite TV, radio, safe.

- **Upper deck**: 41 cabins (39 twins, 2 cabins with a double bed)
- Middle deck: 21 cabins (16 twins, 4 cabins with a double bed, 1 HA G cabin)
- Main deck: 25 cabins (18 twins, 7cabins with a double bed)