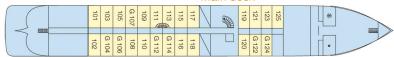

#### Middle deck

### Main deck

## THE CABINS

**Equipements:** all cabins are equipped with shower and toilet, hairdryer, satellite TV, radio, safe.

- **Upper deck**: 41 cabins (39 twins, 2 cabins with a double bed)
- Middle deck: 21 cabins (16 twins, 4 cabins with a double bed, 1 HA G cabin)
- Main deck: 25 cabins (18 twins, 7cabins with a double bed)

Cabin equipped for disabled :

**G** = cabin with a double bed **HA G** = cabin equipped for disabled with double bed