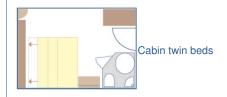

## THE CABINS

**Equipements:** all cabins are equipped with shower and toilet, hairdryer, satellite TV, radio, safe.

- **Upper deck**: 41 cabins (39 twins, 2 cabins with a double bed)
- Middle deck: 21 cabins (16 twins, 4 cabins with a double bed, 1 HA G cabin)
- Main deck: 25 cabins (18 twins, 7cabins with a double bed)