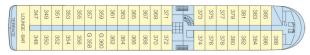

## Sun deck

#### Upper deck

#### Middle deck

### Main deck

## THE CABINS

**Equipements:** all cabins are equipped with shower and toilet, hairdryer, satellite TV, radio, safe.

- **Upper deck**: 41 cabins (39 twins, 2 cabins with a double bed)
- Middle deck: 21 cabins (16 twins, 4 cabins with a double bed, 1 HA G cabin)
- Main deck: 25 cabins (18 twins, 7cabins with a double bed)

Cabin equipped for disabled :

**G** = cabin with a double bed **HA G** = cabin equipped for disabled with double bed