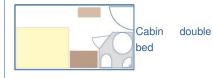

## THE CABINS

**Equipements:** all cabins are equipped with shower and toilet, hairdryer, satellite TV, radio, safe.

- **Upper deck**: 41 cabins (39 twins, 2 cabins with a double bed)
- Middle deck: 21 cabins (16 twins, 4 cabins with a double bed, 1 HA G cabin)
- Main deck: 25 cabins (18 twins, 7cabins with a double bed)

Cabin equipped for disabled :

**G** = cabin with a double bed **HA G** = cabin equipped for disabled with double bed