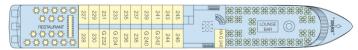

#### Upper deck

## THE CABINS

**Equipements:** all cabins are equipped with shower and toilet, hairdryer, satellite TV, radio, safe.

- **Upper deck**: 41 cabins (39 twins, 2 cabins with a double bed)
- Middle deck: 21 cabins (16 twins, 4 cabins with a double bed, 1 HA G cabin)
- Main deck: 25 cabins (18 twins, 7cabins with a double bed)