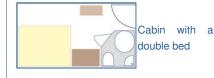

#### THE CABINS

**Amenities**: each cabin is equipped with private en-suite facilities (shower and WC), satellite TV, hairdryer, safe.

- **Upper deck**: 41 cabins (39 cabins with twin beds, 2 cabins with a double bed)
- Middle deck: 21 cabins (16 cabins with twin beds, 4 cabins with a double bed (can be separated into 2 singles), 1 disabled cabin with a double bed
- Main deck: 25 cabins with porthole (18 cabins with twin beds, 7 cabins with a double bed)

**Cabin for disabled passenger** : YES

**G** = cabin with a double bed **HA G** = disabled cabin with a double

**HA G** = disabled cabin with a double bed