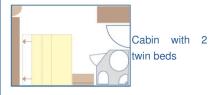

#### THE CABINS

**Amenities**: each cabin is equipped with private en-suite facilities (shower and WC), satellite TV, hairdryer, safe.

- **Upper deck**: 41 cabins (39 cabins with twin beds, 2 cabins with a double bed)
- Middle deck: 21 cabins (16 cabins with twin beds, 4 cabins with a double bed (can be separated into 2 singles), 1 disabled cabin with a double bed
- Main deck: 25 cabins with porthole (18 cabins with twin beds, 7 cabins with a double bed)