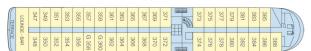

#### THE CABINS

**Amenities**: each cabin is equipped with private en-suite facilities (shower and WC), satellite TV, hairdryer, safe.

- **Upper deck**: 41 cabins (39 cabins with twin beds, 2 cabins with a double bed)
- Middle deck: 21 cabins (16 cabins with twin beds, 4 cabins with a double bed (can be separated into 2 singles), 1 disabled cabin with a double bed
- Main deck: 25 cabins with porthole (18 cabins with twin beds, 7 cabins with a double bed)

**Cabin for disabled passenger** : YES

**G** = cabin with a double bed **HA G** = disabled cabin with a double

**HA G** = disabled cabin with a double bed