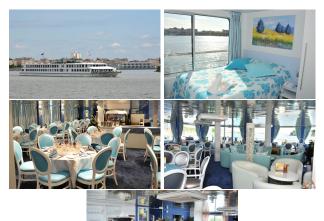

## MIUM

The MS Cyrano de Bergerac cruises along the Gironde.

Year of construction: 2013

Length: 110 mètres Width: 11.40 mètres

Number of cabins: 87 cabins

Maximum passenger capacity: 174 passengers

**Amenities on board**: lounge with dance floor and bar - bar with TV, video and terrace - restaurant - large sun deck with

loungers - terrace - French balconies - shop - lift.

Fully air-conditioned throughout the vessel and in all cabins, central heating, 230V electricity supply, radar, wifi on board.

**GREEN PASSPORT** 

#### THE CABINS

**Amenities**: each cabin is equipped with private en-suite facilities (shower and WC), satellite TV, hairdryer, safe.

- **Upper deck**: 41 cabins (39 cabins with twin beds, 2 cabins with a double bed)
- Middle deck: 21 cabins (16 cabins with twin beds, 4 cabins with a double bed (can be separated into 2 singles), 1 disabled cabin with a double bed
- Main deck: 25 cabins with porthole (18 cabins with twin beds, 7 cabins with a double bed)