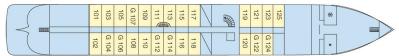

#### Main deck

#### THE CABINS

**Amenities**: each cabin is equipped with private en-suite facilities (shower and WC), satellite TV, hairdryer, safe.

- **Upper deck**: 41 cabins (39 cabins with twin beds, 2 cabins with a double bed)
- Middle deck: 21 cabins (16 cabins with twin beds, 4 cabins with a double bed (can be separated into 2 singles), 1 disabled cabin with a double bed
- Main deck: 25 cabins with porthole (18 cabins with twin beds, 7 cabins with a double bed)

**Cabin for disabled passenger** : YES

**G** = cabin with a double bed **HA G** = disabled cabin with a double

**HA G** = disabled cabin with a double bed