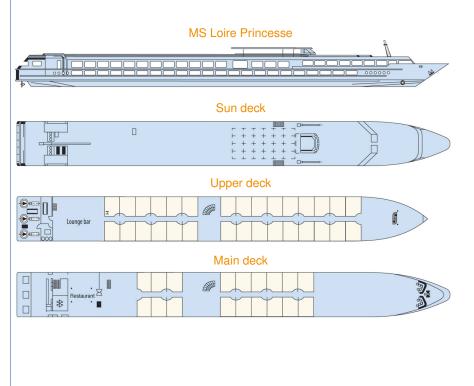

## MS Loire Princesse 5 ANCHORS

The **MS Loire Princesse** cruises on the Loire between Saint-Nazaire and Angers.

Paddle riverboat with cabins. CroisiEurope drew inspiration from days past to build a unique, hi-tech ship. Year built : 2014

- **Upper deck** : 30 cabins with picture window and private balcony (29 double-occupancy cabins, one cabin for persons with reduced mobility)
- Main deck : 18 double-occupancy cabins

Doubleoccupancy cabin, seperable beds