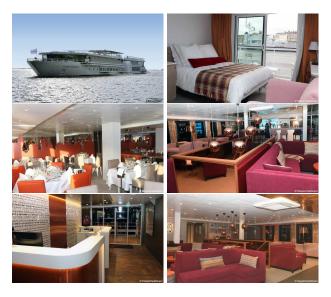

## MS Loire Princesse 5 ANCHORS

The **MS Loire Princesse** cruises on the Loire between Saint-Nazaire and Angers.

Paddle riverboat with cabins. CroisiEurope drew inspiration from days past to build a unique, hi-tech ship. Year built : 2014

Number of cabins : 48 cabins Capacity : 96 passengers

**Onboard amenities :** Lounge/bar with large picture windows and dance floor, patio, restaurant with sit down service for all passengers at once, vast sun deck with chaise lounges, gift shop.

Air-conditioning throughout entire ship and in each cabin. Free Wi-Fi on board.

## 2-DECK SHIP

THE CABINS

**Amenities :** All cabins have private bathroom with shower, hair dryer, safe, desk/dresser, flat screen TV, and telephone. The bed faces the window to better admire the scenery.